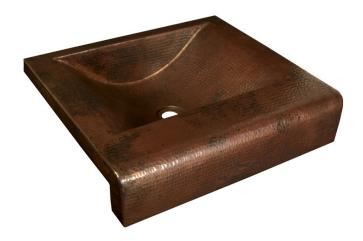

# **PALISADES**

CPS241- Antique CPS541- Brushed Nickel

#### **PRODUCT DETAILS**

- \* 20" x 17" x 5" OD
- \* 16" x 12" x 4.5" ID
- \* Hand hammered 16 gauge recycled copper
- \* 1.5" drain opening
- \* Dimensions are not exact and may vary  $\pm \frac{1}{2}$ "

#### **INSTALLATION**

- \* Lavatory
- \* Raised Profile