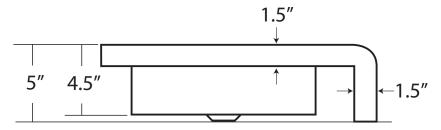

#### **PRODUCT DETAILS**

- \* 20" x 17" x 5" OD
- \* 16" x 12" x 4.5" ID
- \* Hand hammered 16 gauge recycled copper
- \* 1.5" drain opening
- \* Dimensions are not exact and may vary  $\pm \frac{1}{2}$ "