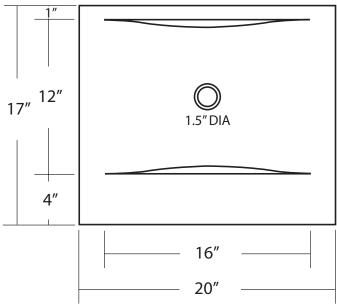

#### **PRODUCT DETAILS**

- \* 20" x 17" x 5" OD
- \* 16" x 12" x 4.5" ID
- \* Hand hammered 16 gauge recycled copper
- \* 1.5" drain opening
- \* Dimensions are not exact and may vary  $\pm \frac{1}{2}$ "