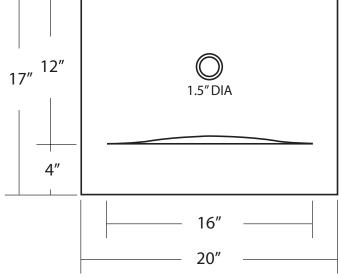

#### **PRODUCT DETAILS**

- \* 20" x 17" x 5" OD
- \* 16" x 12" x 4.5" ID
- \* Hand hammered 16 gauge recycled copper
- \* 1.5" drain opening
- \* Dimensions are not exact and may vary  $\pm \frac{1}{2}$ "