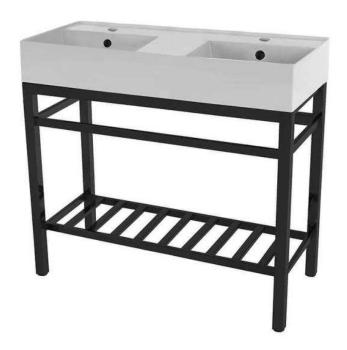

#### **Features**

- With overflow.
- Modern design.

#### **Material**

- White ceramic bathroom sink.
- Matte black stainless steel console stand.

#### Installation

Console installation.

## **Configurations**

- Two Hole.
- Six Hole (8-inch centers).

Nameek's One-Year Limited Warranty

See website for warranty information details.