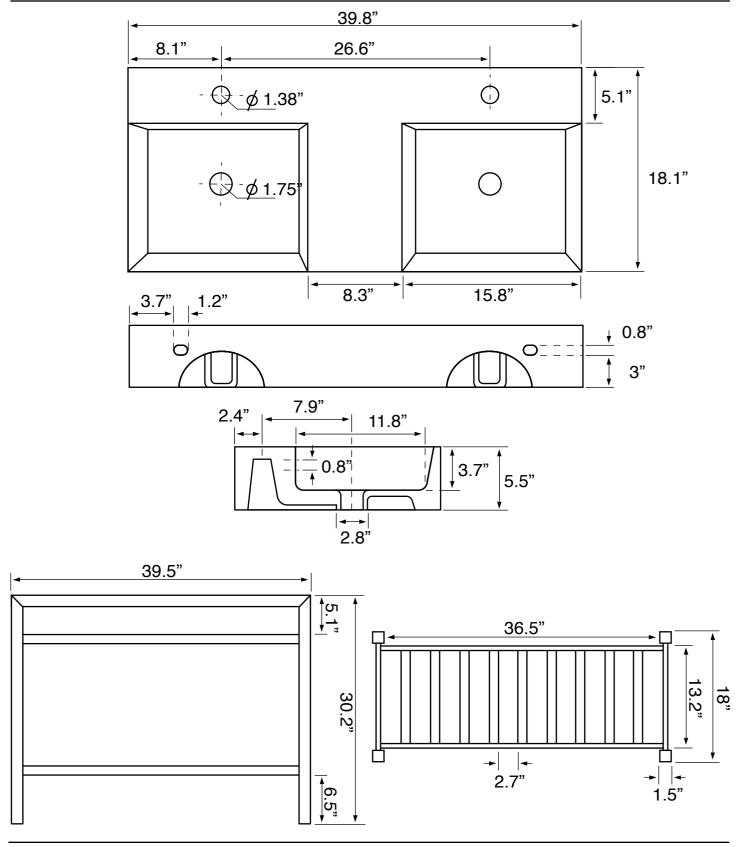

## **Technical Information**

Bowl type: Double Installation: Console Bowl dimensions: Length: 15.8"

Width: 13" Depth: 3.7"

Drain hole: 1.75"
Faucet hole: 1.38"
Hole configurations: 2, 6
Weight: 80 lbs