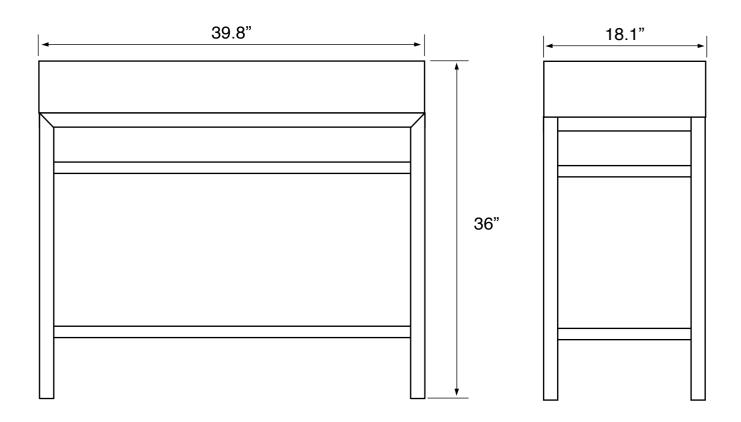

## **Technical Information**

Bowl type: Double Installation: Console Bowl dimensions: Length: 15.8"

Width: 13" Depth: 3.7"

Drain hole: 1.75"
Faucet hole: 1.38"
Hole configurations: 2, 6
Weight: 80 lbs