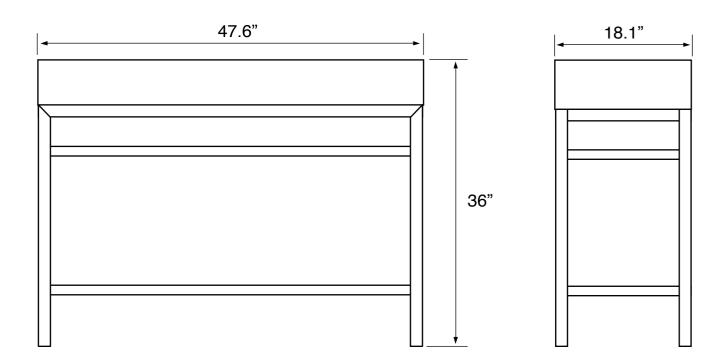

## **Technical Information**

Bowl type: Single Console Bowl dimensions: Length: 19.7" Width: 13.2"

Depth: 3.6"

Drain hole: 1.75"
Faucet hole: 1.38"
Hole configurations: 0, 1, 3
Weight: 80 lbs