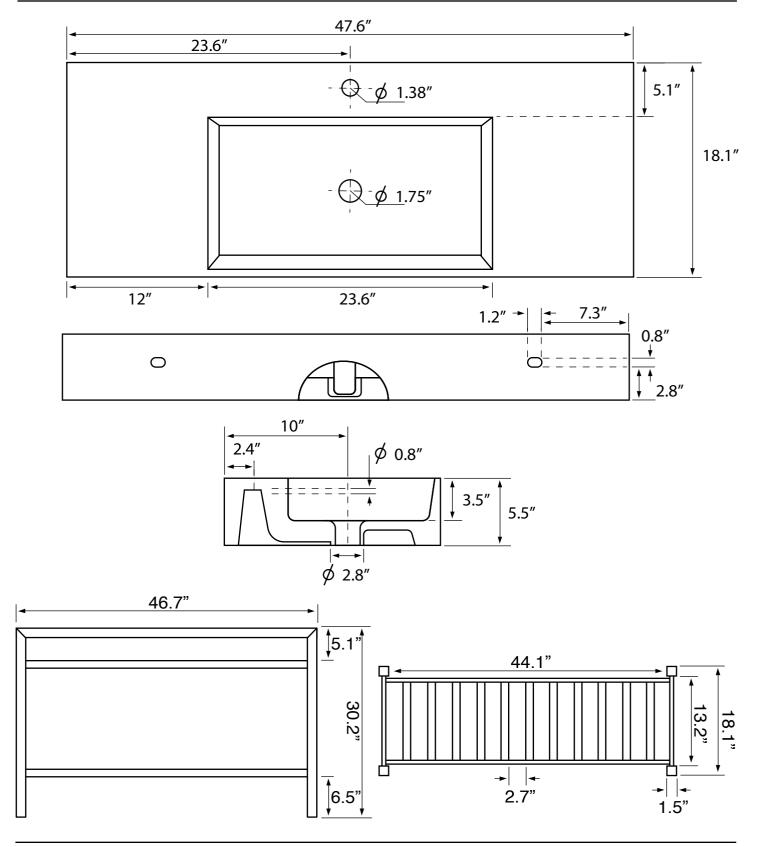

## **Technical Information**

Bowl type: Single Console Bowl dimensions: Length: 19.7" Width: 13.2"

Depth: 3.6"

Drain hole: 1.75"
Faucet hole: 1.38"
Hole configurations: 0, 1, 3
Weight: 80 lbs