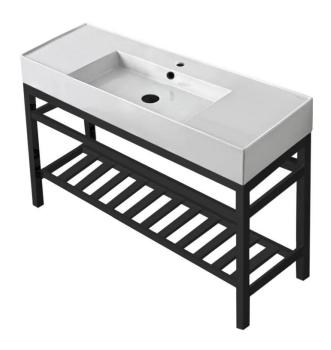

# **NAMEEK'S**

#### **Features**

- With overflow.
- Modern design.

#### **Material**

- White ceramic bathroom sink.
- Matte black stainless steel console stand.

#### Installation

Console installation.

# Teorema Scarabeo 5125-CON2-BLK

Console Bathroom Sink