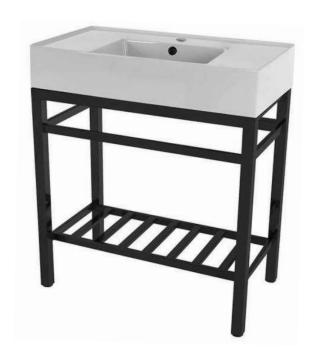

## **NAMEEK'S**

### **Features**

- With overflow.
- Modern design.

### **Material**

- White ceramic bathroom sink.
- Matte black stainless steel console stand.

### Installation

Console installation.