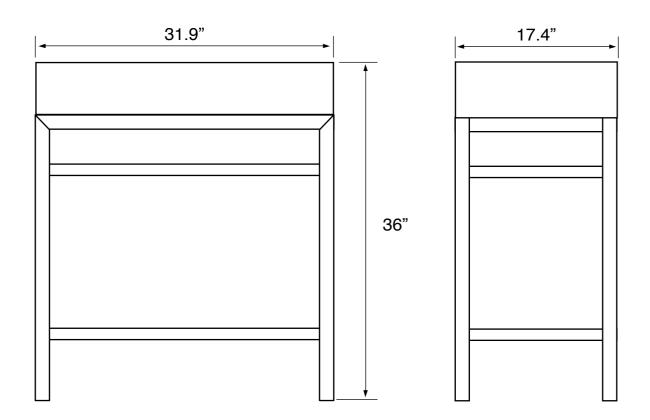

## **Technical Information**

Bowl type: Single Installation: Console Bowl dimensions: Length: 15.8"

Width: 12.2" Depth: 3.6"

Drain hole: 1.75"
Faucet hole: 1.38"
Hole configurations: 0, 1, 3
Weight: 65 lbs