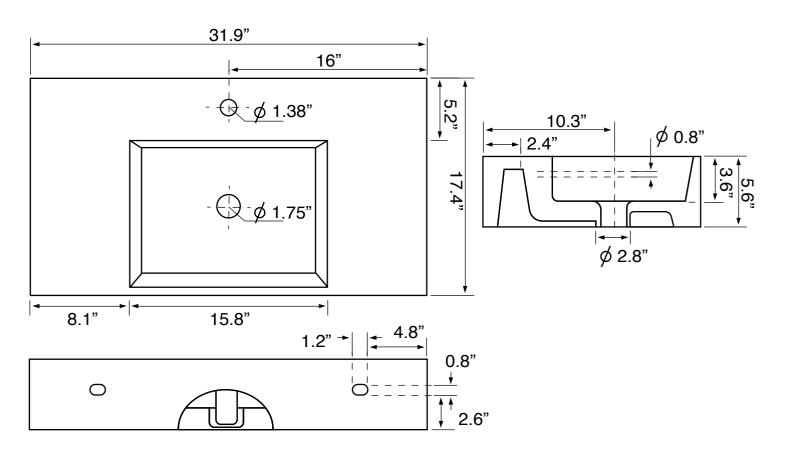

## **Technical Information**

Bowl type: Single Installation: Console Bowl dimensions: Length: 15.8"

Width: 12.2" Depth: 3.6"

Drain hole: 1.75"
Faucet hole: 1.38"
Hole configurations: 0, 1, 3
Weight: 65 lbs