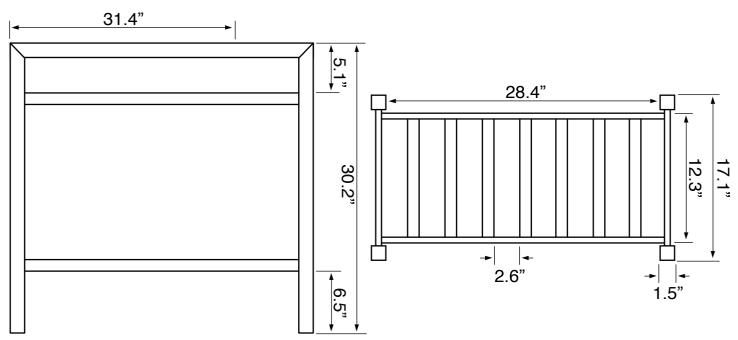

## **Technical Information**

Bowl type: Single Installation: Console Bowl dimensions: Length: 15.8"

Width: 12.2" Depth: 3.6"

Drain hole: 1.75"
Faucet hole: 1.38"
Hole configurations: 0, 1, 3
Weight: 65 lbs