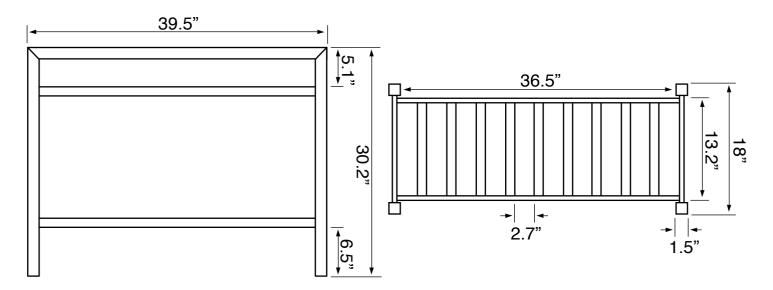

### **Material**

- White ceramic bathroom sink.
- Matte black stainless steel console stand.

### Installation

Console installation.