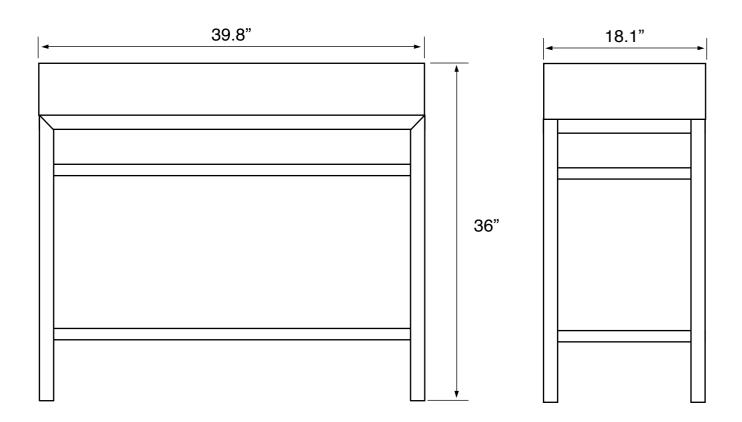

## **Technical Information**

Bowl type: Single Console Bowl dimensions: Length: 23.6" Width: 13"

Depth: 3.5"

Drain hole: 1.75"
Faucet hole: 1.38"
Hole configurations: 0, 1, 3
Weight: 80 lbs