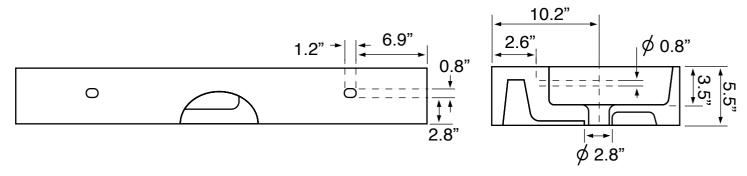

## **Technical Information**

Bowl type: Single Console Bowl dimensions: Length: 23.6" Width: 13"

Depth: 3.5"

Drain hole: 1.75"
Faucet hole: 1.38"
Hole configurations: 0, 1, 3
Weight: 80 lbs