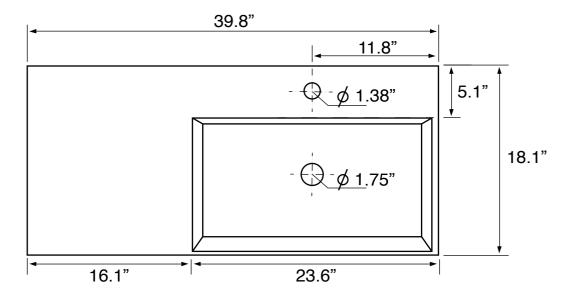

## **Technical Information**

Bowl type: Single Console Bowl dimensions: Length: 23.6" Width: 13"

Depth: 3.5"

Drain hole: 1.75"
Faucet hole: 1.38"
Hole configurations: 0, 1, 3
Weight: 80 lbs