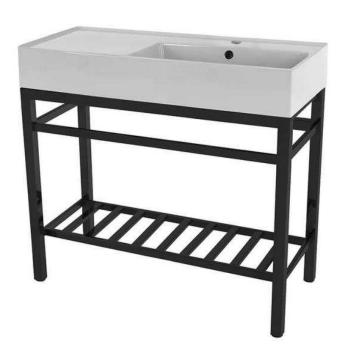

#### **Features**

- With overflow.
- Modern design.

### **Material**

- White ceramic bathroom sink.
- Matte black stainless steel console stand.

### Installation

Console installation.

## **Configurations**

- Single Hole.
- Three Hole (8-inch centers).
- No Hole.