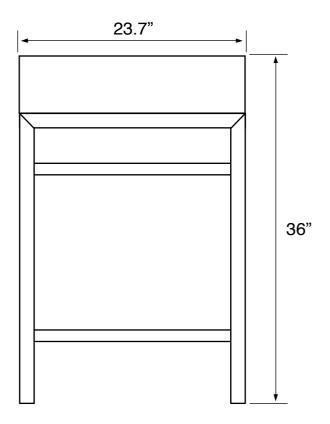

## **Technical Information**

Bowl type: Single Installation: Console Bowl dimensions: Length: 13.39"

Width: 12.2" Depth: 3.54"

Drain hole: 1.75"
Faucet hole: 1.38"
Hole configurations: 0, 1, 3
Weight: 60 lbs