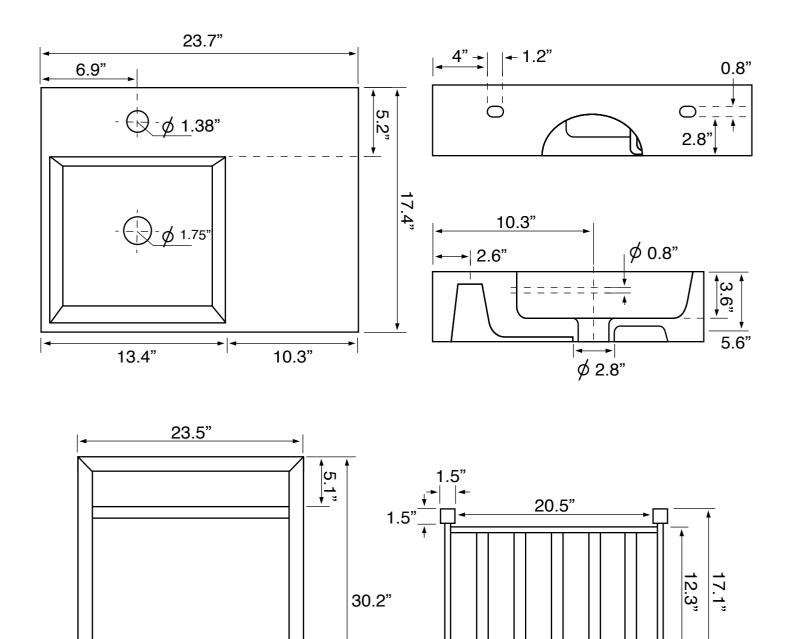

## **Technical Information**

Bowl type: Single Installation: Console Bowl dimensions: Length: 13.39"

Width: 12.2" Depth: 3.54"

Drain hole: 1.75"
Faucet hole: 1.38"
Hole configurations: 0, 1, 3
Weight: 60 lbs