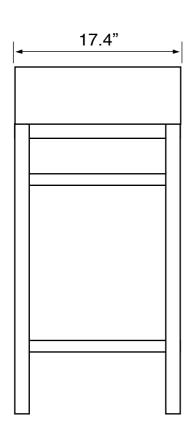

## **Technical Information**

Bowl type: Single Installation: Console Bowl dimensions: Length: 13.39"

Width: 12.2" Depth: 3.54"

Drain hole: 1.75"
Faucet hole: 1.38"
Hole configurations: 0, 1, 3
Weight: 60 lbs