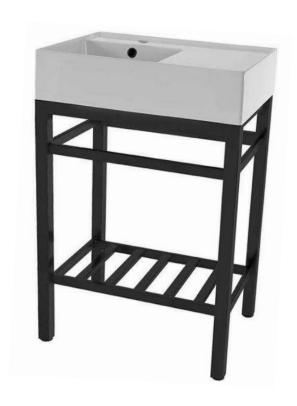

# **NAMEEK'S**

#### **Features**

- With overflow.
- · Modern design.

### **Material**

- White ceramic bathroom sink.
- Matte black stainless steel console stand.

### Installation

Console installation.