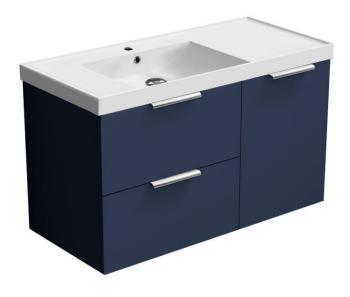

# **NAMEEK'S**

#### **Features**

- Modern design.
- · Ceramic sink with overflow.
- Sink features counter space.
- Water resistant exterior vanity panels.
- 2 soft-closing drawers.
- 1 soft-closing door.
- · Chrome cabinet handles.

#### **Material**

- · White ceramic integrated sink.
- Engineered wood vanity base.

#### Installation

· Wall mounted installation.

### **Configurations**

- · Single Hole.
- Three Hole (special order).
- No Hole (special order).

## **Vanity Cabinet Color/Finish Details**

Color Description

Night Blue