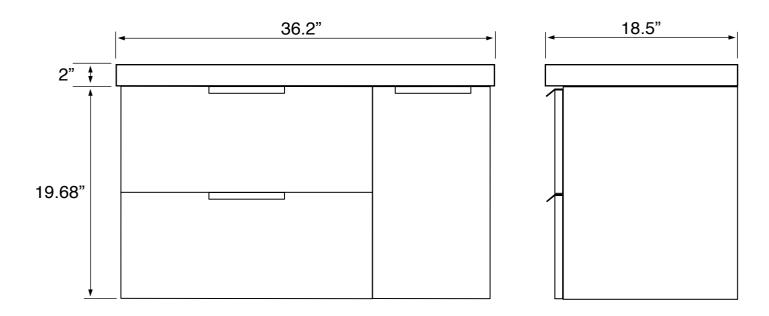

### **Technical Information**

Bowl type: Single Wall Mounted Bowl dimensions: Length: 17.7"

Width: 13.2" Depth: 4.7"

Drain hole: 1.75"
Faucet hole: 1.38"
Hole configurations: 0, 1, 3
Weight: 130 lbs