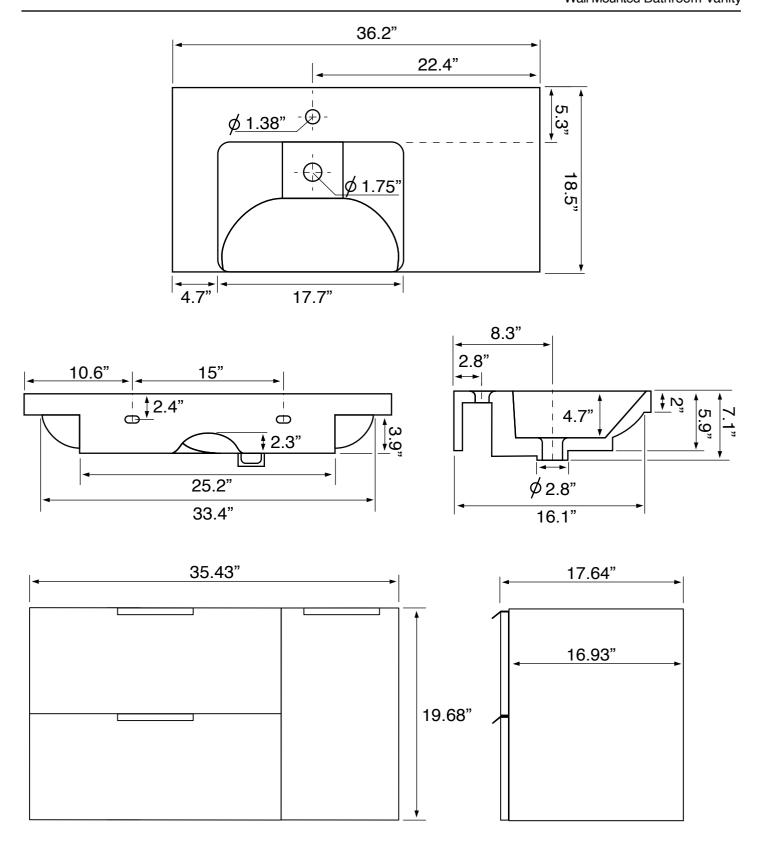

### **Technical Information**

Bowl type: Single Wall Mounted Bowl dimensions: Length: 17.7"

Width: 13.2" Depth: 4.7"

Drain hole: 1.75"
Faucet hole: 1.38"
Hole configurations: 0, 1, 3
Weight: 130 lbs