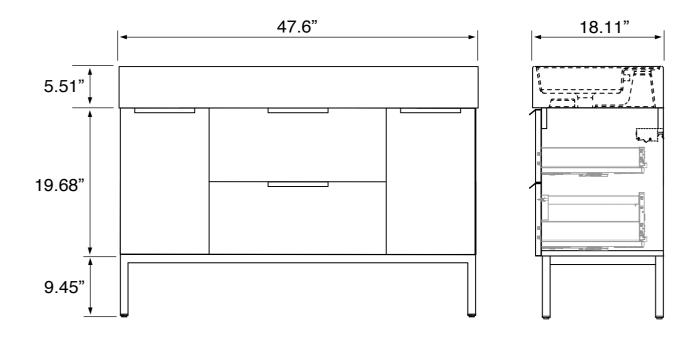

### **Technical Information**

Bowl type: Single

Installation: Floor standing Bowl dimensions: Depth: 3.5"

Width: 13" Length: 23.6"

Drain hole: 1.75"
Faucet hole: 1.38"
Hole configurations: 0, 1, 3
Weight: 160 lbs