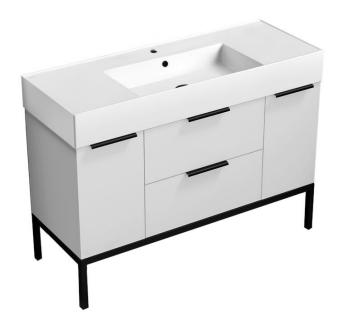

# **NAMEEK'S**

#### **Features**

- Modern design.
- · Ceramic sink with overflow.
- Sink features counter space.
- Water resistant exterior vanity panels.
- 2 Soft-closing drawers.
- 2 Soft-closing doors.
- Matte black cabinet handles.

### **Material**

- White ceramic integrated sink.
- Engineered wood vanity base.
- Matte black matel legs.

## **Derin** Nameeks Derin528 Floor Standing Bathroom Vanity