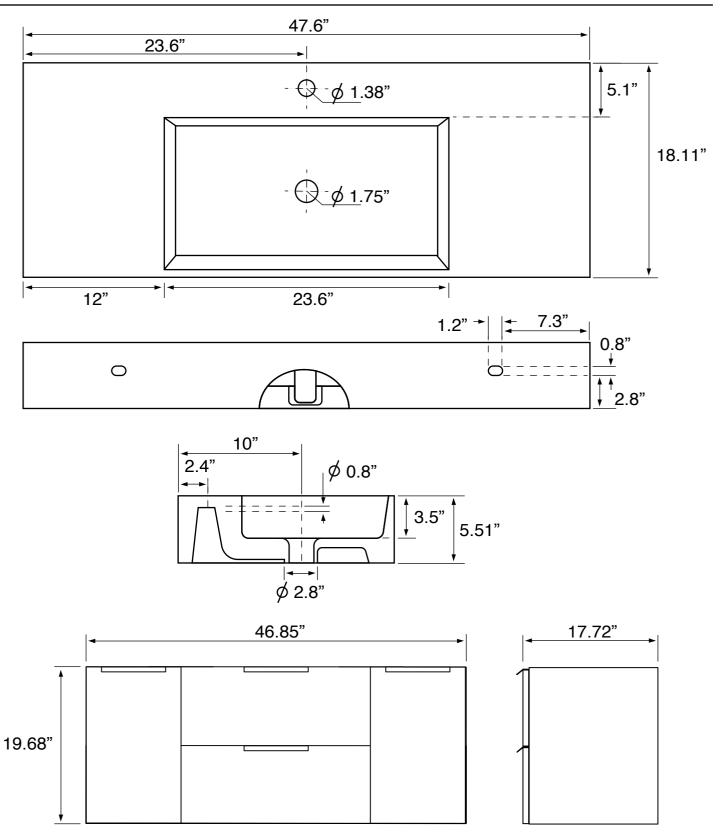

### **Technical Information**

Bowl type: Single

Installation: Floor standing Bowl dimensions: Depth: 3.5"

Width: 13" Length: 23.6"

Drain hole: 1.75"
Faucet hole: 1.38"
Hole configurations: 0, 1, 3
Weight: 160 lbs