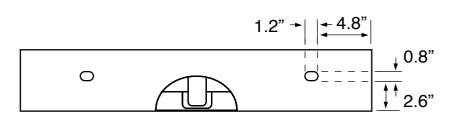

### **Technical Information**

Bowl type: Single
Installation: Wall mounted
Bowl dimensions: Depth: 3.6"

Width: 12.2" Length: 15.8"

Drain hole: 1.75"
Faucet hole: 1.38"
Hole configurations: 0, 1, 3
Weight: 130 lbs

### **Notes**

Install this product according to the installation instructions.

Includes mounting hardware.

USA/Canada: 215.256.4197

Nameek's reserves the right to make revisions without notice to product specifications. For more information, go to www.nameeks.com