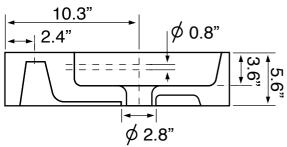

### **Technical Information**

Bowl type: Single
Installation: Wall mounted
Bowl dimensions: Depth: 3.6"

Width: 12.2" Length: 15.8"

Drain hole: 1.75"
Faucet hole: 1.38"
Hole configurations: 0, 1, 3
Weight: 130 lbs