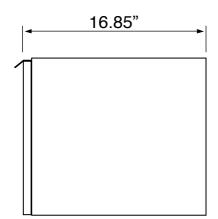

### **Technical Information**

Bowl type: Single
Installation: Wall mounted
Bowl dimensions: Depth: 3.6"

Width: 12.2" Length: 15.8"

Drain hole: 1.75"
Faucet hole: 1.38"
Hole configurations: 0, 1, 3
Weight: 130 lbs