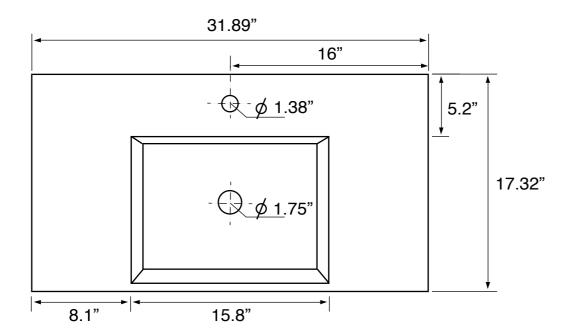

### **Technical Information**

Bowl type: Single
Installation: Wall mounted
Bowl dimensions: Depth: 3.6"

Width: 12.2" Length: 15.8"

Drain hole: 1.75"
Faucet hole: 1.38"
Hole configurations: 0, 1, 3
Weight: 130 lbs