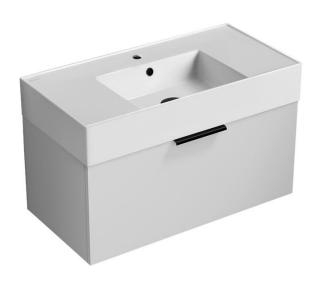

#### **Features**

- Modern design.
- · Ceramic sink with overflow.
- Sink features counter space.
- Water resistant exterior vanity panels.
- 1 Soft-closing drawer.
- Matte black cabinet handles.

#### **Material**

- White ceramic integrated sink.
- Engineered wood vanity base.

#### Installation

Wall mounted installation.

## **Configurations**

- Single hole.
- No hole (special order).
- Three hole (special order).

## **Vanity Cabinet Color/Finish Details**

Color Description

Glossy White