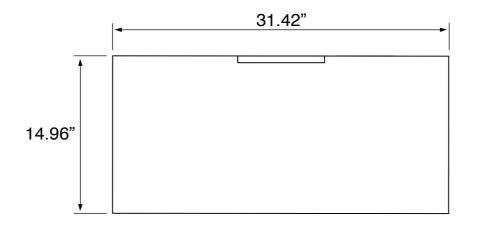

### **Technical Information**

Bowl type: Single
Installation: Wall mounted
Bowl dimensions: Depth: 3.6"

Width: 12.2" Length: 15.8"

Drain hole: 1.75"
Faucet hole: 1.38"
Hole configurations: 0, 1, 3
Weight: 130 lbs