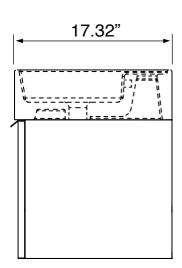

### **Technical Information**

Bowl type: Single
Installation: Wall mounted
Bowl dimensions: Depth: 3.6"

Width: 12.2" Length: 15.8"

Drain hole: 1.75"
Faucet hole: 1.38"
Hole configurations: 0, 1, 3
Weight: 130 lbs