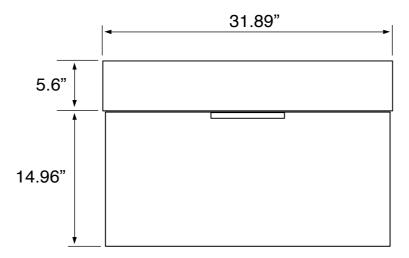

### **Technical Information**

Bowl type: Single
Installation: Wall mounted
Bowl dimensions: Depth: 3.6"

Width: 12.2" Length: 15.8"

Drain hole: 1.75"
Faucet hole: 1.38"
Hole configurations: 0, 1, 3
Weight: 130 lbs