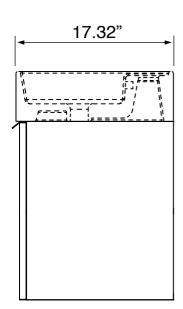

## **Technical Information**

Bowl type: Single
Installation: Wall mounted
Bowl dimensions: Depth: 3.6"
Width: 12.2"

Length: 15.8"

Drain hole: 1.75"
Faucet hole: 1.38"
Hole configurations: 0, 1, 3
Weight: 130 lbs