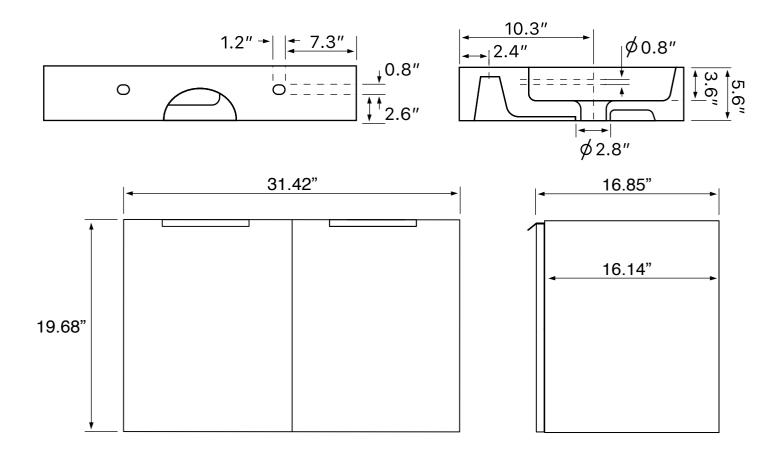

## **Technical Information**

Bowl type: Single
Installation: Wall mounted
Bowl dimensions: Depth: 3.6"
Width: 12.2"

Length: 15.8"

Drain hole: 1.75"
Faucet hole: 1.38"
Hole configurations: 0, 1, 3
Weight: 130 lbs