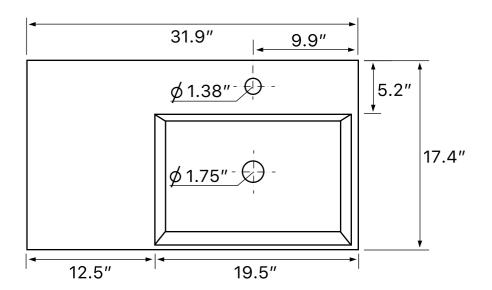

## **Technical Information**

Bowl type: Single
Installation: Wall mounted
Bowl dimensions: Depth: 3.6"
Width: 12.2"

Length: 15.8"

Drain hole: 1.75"
Faucet hole: 1.38"
Hole configurations: 0, 1, 3
Weight: 130 lbs