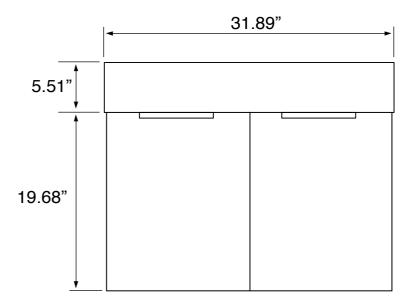

## **Technical Information**

Bowl type: Single
Installation: Wall mounted
Bowl dimensions: Depth: 3.6"
Width: 12.2"

Length: 15.8"

Drain hole: 1.75"
Faucet hole: 1.38"
Hole configurations: 0, 1, 3
Weight: 130 lbs