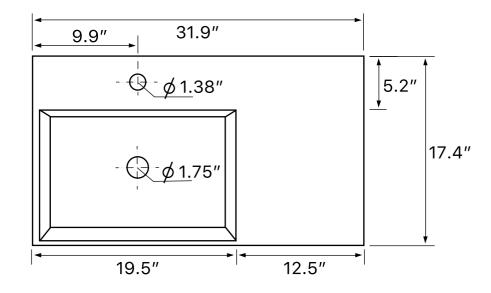

# **Technical Information**

Installation: Bowl dimensions: Drain hole:

Bowl type:

Faucet hole: Hole configurations: Weight:

Single Wall mounted Depth: 3.6" Width: 12.2" Length: 15.8" 1.75" 1.38" 0, 1, 3 130 lbs