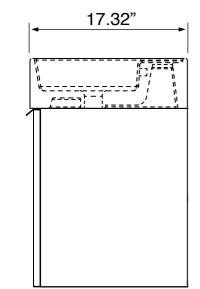

# **Technical Information**

Installation: Bowl dimensions: Drain hole:

Bowl type:

Faucet hole: Hole configurations: Weight:

Single Wall mounted Depth: 3.6" Width: 12.2" Length: 15.8" 1.75" 1.38" 0, 1, 3 130 lbs