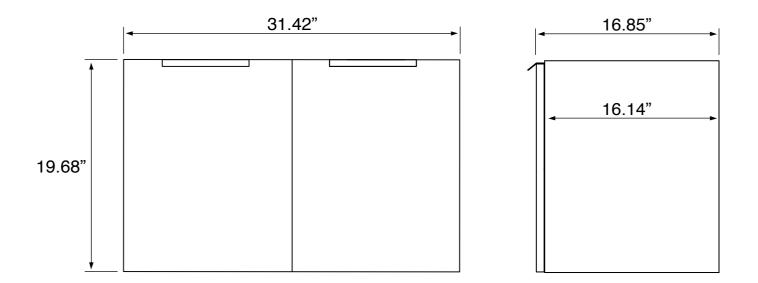

# **Technical Information**

Installation: Bowl dimensions: Drain hole:

Bowl type:

Faucet hole: Hole configurations: Weight:

Single Wall mounted Depth: 3.6" Width: 12.2" Length: 15.8" 1.75" 1.38" 0, 1, 3 130 lbs