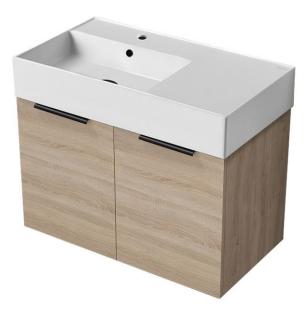

# NAMEEK'S

Derin Nameeks Derin594 Wall Mounted Bathroom Vanity

### **Features**

- Modern design.
- Ceramic sink with overflow.
- Sink features counter space.
- Water resistant exterior vanity panels.
- 2 Soft-closing doors.
- Matte black cabinet handles.

#### Material

- White ceramic integrated sink.
- Engineered wood vanity base.

#### Installation

• Wall mounted installation.