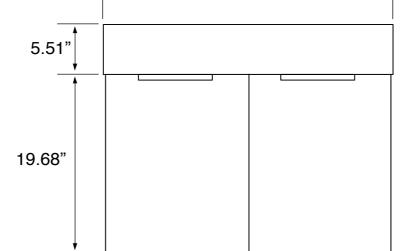

# **Technical Information**

Installation: Bowl dimensions: Drain hole:

Bowl type:

Faucet hole: Hole configurations: Weight:

Single Wall mounted Depth: 3.6" Width: 12.2" Length: 15.8" 1.75" 1.38" 0, 1, 3 130 lbs