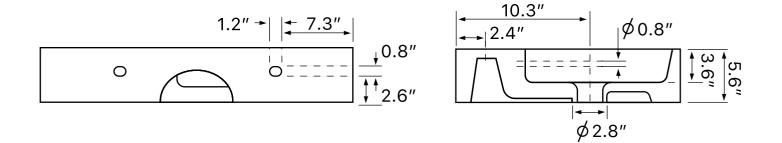

# **Technical Information**

Installation: Bowl dimensions: Drain hole:

Bowl type:

Faucet hole: Hole configurations: Weight:

Single Wall mounted Depth: 3.6" Width: 12.2" Length: 15.8" 1.75" 1.38" 0, 1, 3 130 lbs