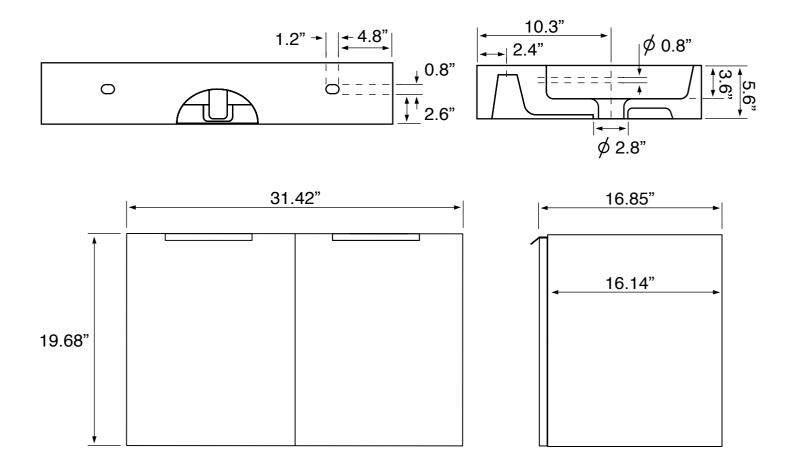

#### **Features**

- Modern design.
- · Ceramic sink with overflow.
- Sink features counter space.
- Water resistant exterior vanity panels.
- 2 Soft-closing doors.
- Matte black cabinet handles.

#### **Material**

- White ceramic integrated sink.
- Engineered wood vanity base.

#### Installation

Wall mounted installation.