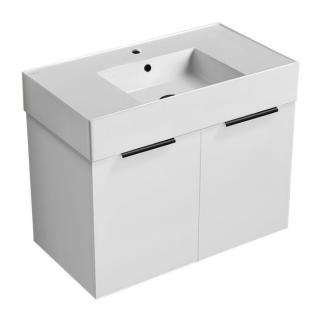

## NAMEEK'S

#### **Features**

- Modern design.
- · Ceramic sink with overflow.
- Sink features counter space.
- Water resistant exterior vanity panels.
- 2 Soft-closing doors.
- Matte black cabinet handles.

#### **Material**

- White ceramic integrated sink.
- Engineered wood vanity base.