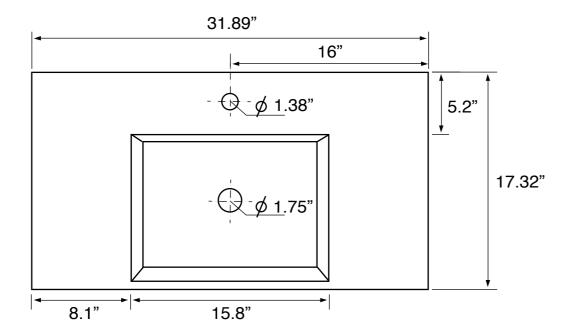

### **Technical Information**

Bowl type: Single Wall mounted Bowl dimensions: Depth: 3.6"

Width: 12.2" Length: 15.8"

Drain hole: 1.75"
Faucet hole: 1.38"
Hole configurations: 0, 1, 3
Weight: 130 lbs