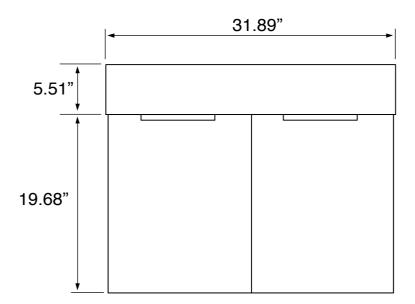

#### **Features**

- Modern design.
- · Ceramic sink with overflow.
- Sink features counter space.
- Water resistant exterior vanity panels.
- 2 Soft-closing doors.
- Matte black cabinet handles.

#### Installation

Wall mounted installation.