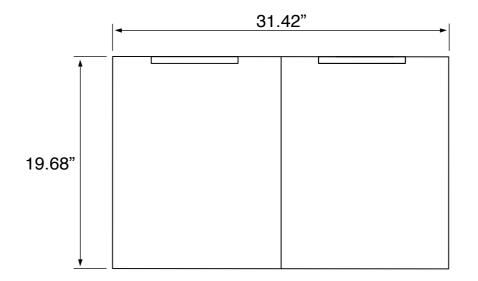

# NAMEEK'S

## **Technical Information**

Bowl type: Single Installation: Floor standing Bowl dimensions: Depth: 3.6"

Width: 12.2"

Length: 15.8"

Drain hole: 1.75" 1.38" Faucet hole: Hole configurations: 0, 1, 3 140 lbs Weight: