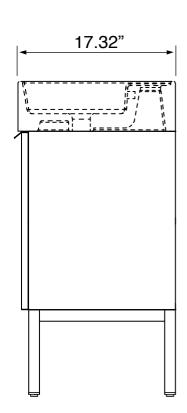

## NAMEEK'S



#### **Features**

- · Modern design.
- · Ceramic sink with overflow.
- Sink features counter space.
- Water resistant exterior vanity panels.
- 2 Soft-closing doors.
- Matte black cabinet handles.

#### **Material**

- White ceramic integrated sink.
- Engineered wood vanity base.
- Matte black metal legs.

#### Installation

• Floor standing installation.

## **Configurations**

- Single hole.
- No hole (special order).
- Three hole (special order).



## Nameek's One-Year Limited Warranty

See website for warranty information details.

## **Vanity Cabinet Color/Finish Details**

Color Description

Glossy White

Floor Standing Bathroom Vanity











USA/Canada: 215.256.4197

# NAMEEK'S





## **Technical Information**

Bowl type: Single Installation: Floor standing Bowl dimensions: Depth: 3.6"

Width: 12.2"

Length: 15.8"

Drain hole: 1.75" 1.38" Faucet hole: Hole configurations: 0, 1, 3 140 lbs Weight:

## **Notes**

Install this product according to the installation instructions.

Includes mounting hardware.

USA/Canada: 215.256.4197

Nameek's reserves the right to make revisions without notice to product specifications. For more information, go to www.nameeks.com