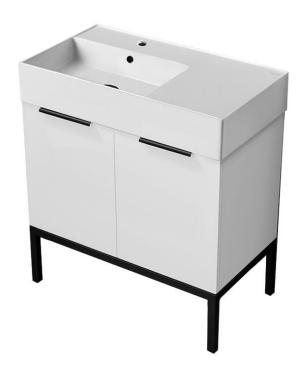

## NAMEEK'S

#### **Features**

- · Modern design.
- · Ceramic sink with overflow.
- Sink features counter space.
- Water resistant exterior vanity panels.
- 2 Soft-closing doors.
- Matte black cabinet handles.

#### **Material**

- White ceramic integrated sink.
- Engineered wood vanity base.
- Matte black metal legs.

#### Installation

• Floor standing installation.

## **Vanity Cabinet Color/Finish Details**

Color Description

Glossy White

Floor Standing Bathroom Vanity

USA/Canada: 215.256.4197