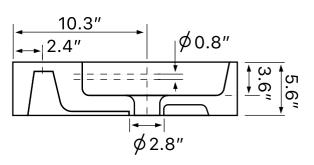

## **Technical Information**

Bowl type: Single Installation: Floor standing Bowl dimensions: Depth: 3.6"

Width: 12.2"

Length: 15.8"

Drain hole: 1.75" 1.38" Faucet hole: Hole configurations: 0, 1, 3 140 lbs Weight: