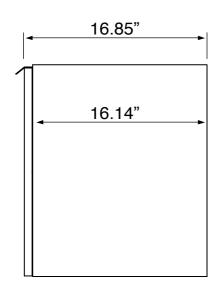

## **Technical Information**

Bowl type: Single Installation: Floor standing Bowl dimensions: Depth: 3.6"

Width: 12.2"

Length: 15.8"

Drain hole: 1.75" 1.38" Faucet hole: Hole configurations: 0, 1, 3 140 lbs Weight: