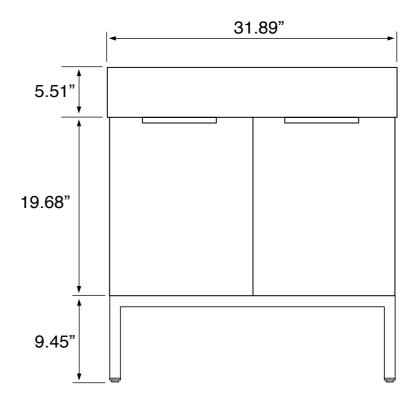

#### **Features**

- · Modern design.
- · Ceramic sink with overflow.
- Sink features counter space.
- Water resistant exterior vanity panels.
- 2 Soft-closing doors.
- Matte black cabinet handles.

#### **Material**

- White ceramic integrated sink.
- Engineered wood vanity base.
- Matte black metal legs.

#### Installation

• Floor standing installation.