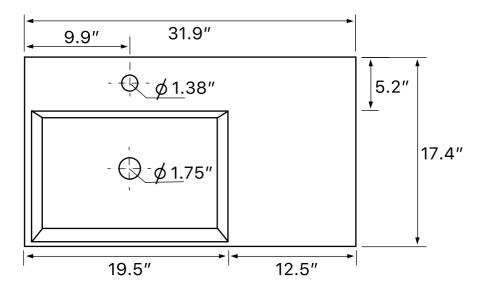

## **Technical Information**

Bowl type: Single Installation: Floor standing Bowl dimensions: Depth: 3.6"

Width: 12.2"

Length: 15.8"

Drain hole: 1.75" 1.38" Faucet hole: Hole configurations: 0, 1, 3 140 lbs Weight: