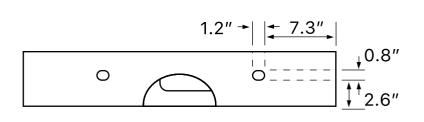

## **Technical Information**

Bowl type: Single Installation: Floor standing Bowl dimensions: Depth: 3.6"

Width: 12.2"

Length: 15.8"

Drain hole: 1.75" 1.38" Faucet hole: Hole configurations: 0, 1, 3 140 lbs Weight: