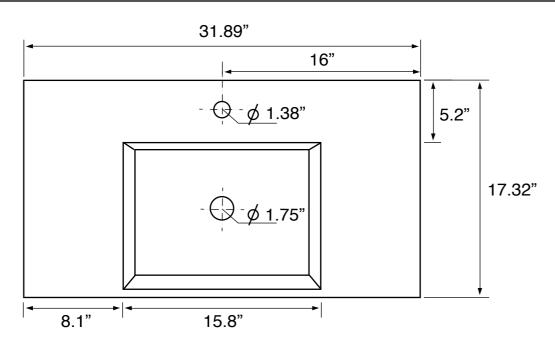

### **Technical Information**

Bowl type: Installation: Bowl dimensions:

Drain hole: Faucet hole: Hole configurations: Weight: Single Floor standing Depth: 3.6" Width: 12.2" Length: 15.8" 1.75" 1.38" 0, 1, 3 140 lbs