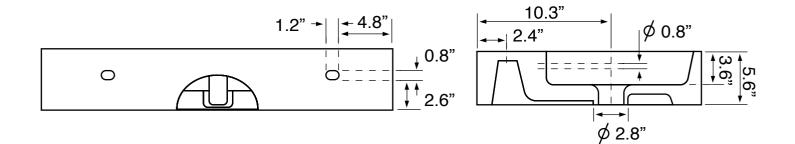

### **Technical Information**

Bowl type: Installation: Bowl dimensions:

Drain hole: Faucet hole: Hole configurations: Weight: Single Floor standing Depth: 3.6" Width: 12.2" Length: 15.8" 1.75" 1.38" 0, 1, 3 140 lbs