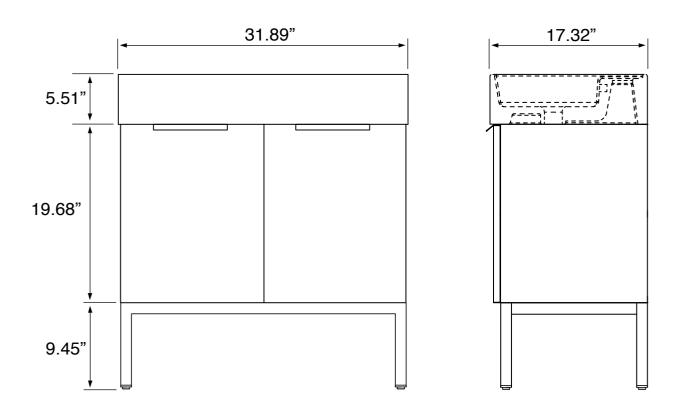

### **Technical Information**

Bowl type: Installation: Bowl dimensions:

Drain hole: Faucet hole: Hole configurations: Weight: Single Floor standing Depth: 3.6" Width: 12.2" Length: 15.8" 1.75" 1.38" 0, 1, 3 140 lbs