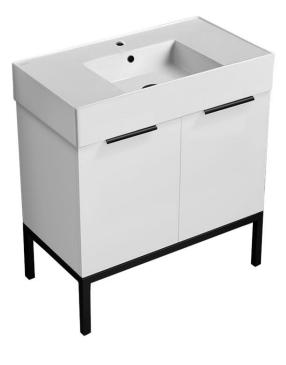

# NAMEEK'S

Derin Nameeks Derin578 Floor Standing Bathroom Vanity

#### Features

- Modern design.
- Ceramic sink with overflow.
- Sink features counter space.
- Water resistant exterior vanity panels.
- 2 Soft-closing doors.
- Matte black cabinet handles.

#### Material

- White ceramic integrated sink.
- Engineered wood vanity base.
- Matte black metal legs.

### Installation

• Floor standing installation.