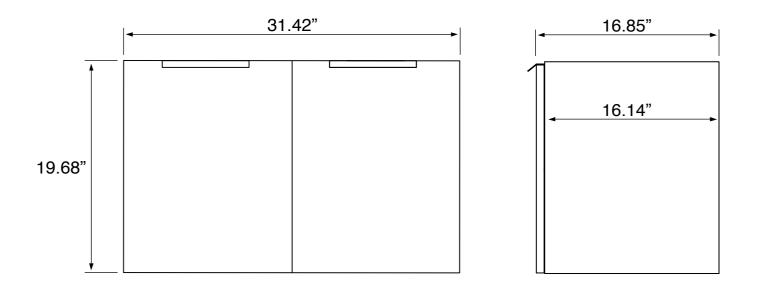

### **Technical Information**

Bowl type: Installation: Bowl dimensions:

Drain hole: Faucet hole: Hole configurations: Weight: Single Floor standing Depth: 3.6" Width: 12.2" Length: 15.8" 1.75" 1.38" 0, 1, 3 140 lbs