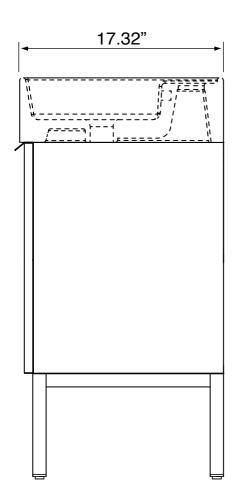

### **Technical Information**

Bowl type: Single

Installation: Floor standing Depth: 3.54" Bowl dimensions:

Width: 12.2"

Length: 13.39"

Drain hole: 1.75" 1.38" Faucet hole: Hole configurations: 0, 1, 3 Weight: 130 lbs