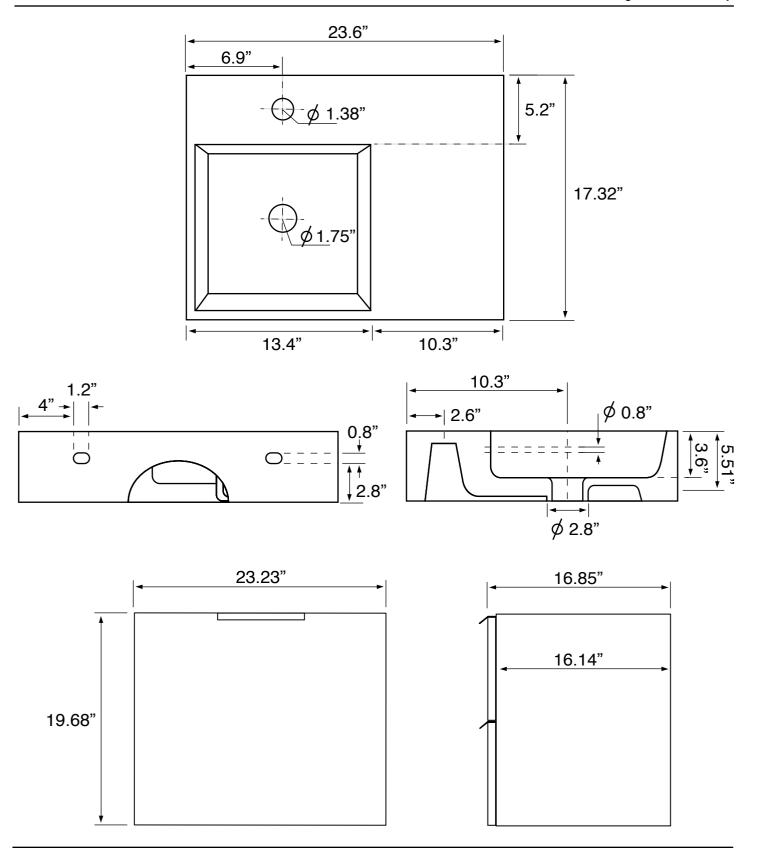

### **Technical Information**

Bowl type: Single

Installation: Floor standing Depth: 3.54" Bowl dimensions:

Width: 12.2"

Length: 13.39"

Drain hole: 1.75" 1.38" Faucet hole: Hole configurations: 0, 1, 3 Weight: 130 lbs