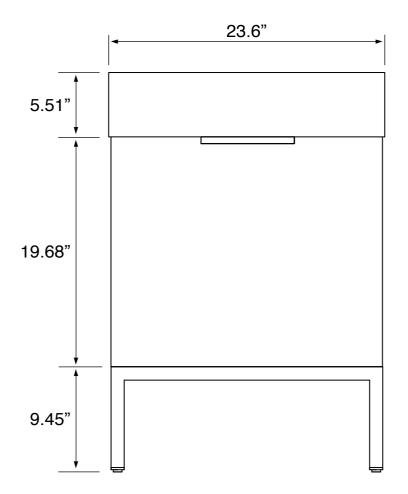

### **Technical Information**

Bowl type: Single

Installation: Floor standing Depth: 3.54" Bowl dimensions:

Width: 12.2"

Length: 13.39"

Drain hole: 1.75" 1.38" Faucet hole: Hole configurations: 0, 1, 3 Weight: 130 lbs