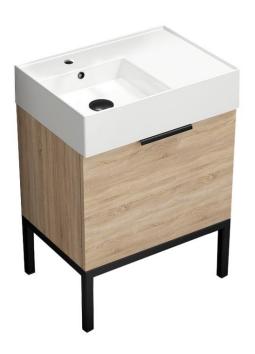

# **NAMEEK'S**

#### **Features**

- Modern design.
- · Ceramic sink with overflow.
- Sink features counter space.
- Water resistant exterior vanity panels.
- 1 Soft-closing door.
- Black cabinet handles.

#### **Material**

- White ceramic integrated sink.
- Engineered wood vanity base.
- Matte black metal legs.

#### Installation

Floor standing installation.

## **Vanity Cabinet Color/Finish Details**

Color Description

Brown Oak