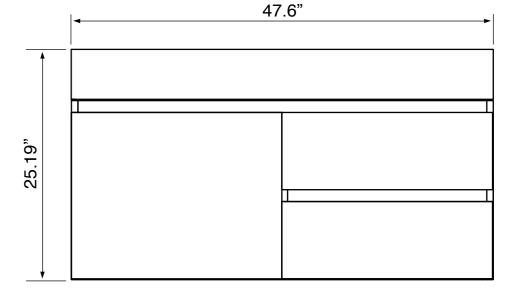

## **Technical Information**

Installation: Bowl dimensions: Drain hole: Faucet hole: Hole configurations: Weight:

Bowl type:

Single Wall mounted Depth: 3.5" Width: 13" Length: 31.5" 1.75" 1.38" 0, 1, 3 150 lbs