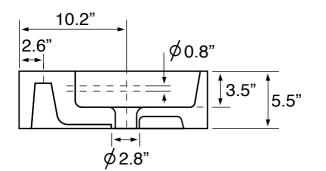

## **Technical Information**

Installation: Bowl dimensions: Drain hole: Faucet hole: Hole configurations: Weight:

Bowl type:

Single Wall mounted Depth: 3.5" Width: 13" Length: 31.5" 1.75" 1.38" 0, 1, 3 150 lbs