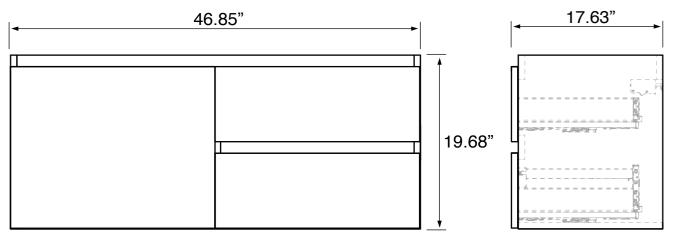

## **Technical Information**

Installation: Bowl dimensions: Drain hole: Faucet hole: Hole configurations: Weight:

Bowl type:

Single Wall mounted Depth: 3.5" Width: 13" Length: 31.5" 1.75" 1.38" 0, 1, 3 150 lbs