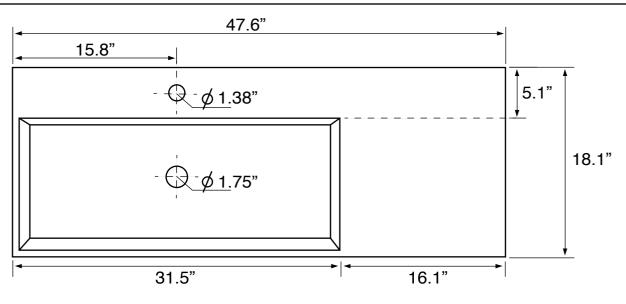

## Configurations

- Single hole.
- No hole (special order).
- Three hole (special order).

## **Technical Information**

Installation: Bowl dimensions: Drain hole: Faucet hole: Hole configurations: Weight:

Bowl type:

Single Wall mounted Depth: 3.5" Width: 13" Length: 31.5" 1.75" 1.38" 0, 1, 3 150 lbs