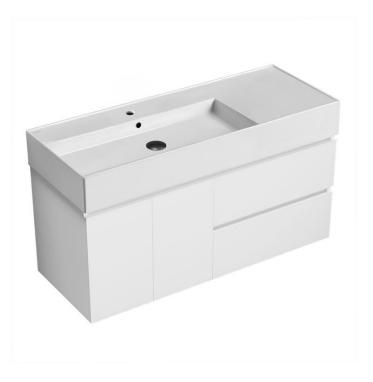

# NAMEEK'S

Block Nameeks Block88 Wall Mounted Bathroom Vanity

#### Features

- Modern design.
- Ceramic sink with overflow.
- Sink features counter space.
- Water resistant exterior panels.
- 2 Soft-closing drawers.
- 2 Soft-closing doors.

#### Material

- White ceramic integrated sink.
- Engineered wood vanity base.

#### Installation

• Wall mounted installation.

## NAMEEK'S

NAMEEK'S

**Block** 

Nameeks Block88

Wall Mounted Bathroom Vanity