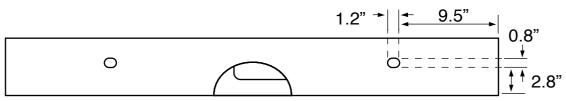

## **Technical Information**

Installation: Bowl dimensions: Drain hole: Faucet hole: Hole configurations: Weight:

Bowl type:

Single Wall mounted Depth: 3.5" Width: 13" Length: 31.5" 1.75" 1.38" 0, 1, 3 150 lbs