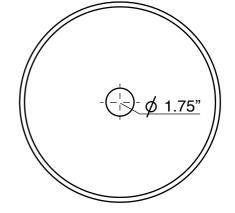

# **Technical Information**

Bowl dimensions: Drain hole: Faucet hole: Weight:

Bowl type:

Installation:

Vessel Length: 12.3" Width: 12.3" Depth: 5.3" 1.75" 1.38" 20 lbs

Single