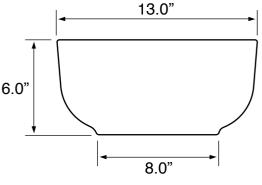

# **Technical Information**

Bowl dimensions: Drain hole: Faucet hole: Weight:

Bowl type:

Installation:

Vessel Length: 12.3" Width: 12.3" Depth: 5.3" 1.75" 1.38" 20 lbs

Single