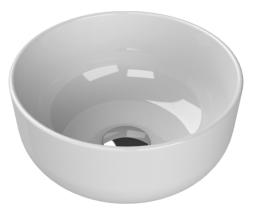

## Material

• White ceramic bathroom sink.

#### Installation

• Vessel installation.