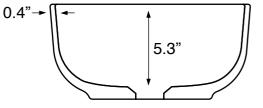

# **Technical Information**

Bowl dimensions: Drain hole: Faucet hole: Weight:

Bowl type:

Installation:

Vessel Length: 12.3" Width: 12.3" Depth: 5.3" 1.75" 1.38" 20 lbs

Single