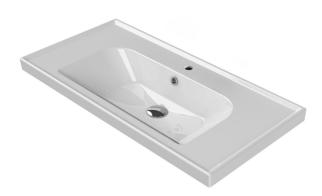

#### **Material**

White ceramic bathroom sink.

## Frame CeraStyle 031300-U Wall Mounted/Drop In Bathroom Sink

## **Technical Information**

Bowl type: Single

Installation: Wall mounted

Drop In

Length: 23.6" Bowl dimensions:

Width: 11.4"

Depth: 4.7"

Drain hole: 1.75" 1.38" Faucet hole: 1, 3 Hole configurations: Weight: 30 lbs