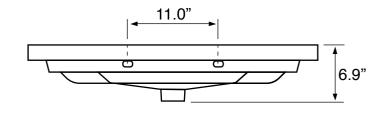

## **Technical Information**

Bowl type: Single

Installation: Wall mounted

Drop In

Length: 23.6" Bowl dimensions:

Width: 11.4"

Depth: 4.7"

Drain hole: 1.75" 1.38" Faucet hole: 1, 3 Hole configurations: Weight: 30 lbs