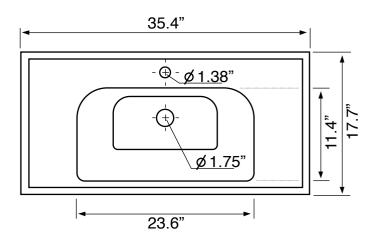

## **Technical Information**

Bowl type: Single

Installation: Wall mounted

Drop In

Length: 23.6" Bowl dimensions:

Width: 11.4"

Depth: 4.7"

Drain hole: 1.75" 1.38" Faucet hole: 1, 3 Hole configurations: Weight: 30 lbs