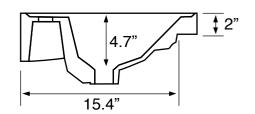

## **Technical Information**

Bowl type: Single

Installation: Wall mounted

Drop In

Length: 23.6" Bowl dimensions:

Width: 11.4"

Depth: 4.7"

Drain hole: 1.75" 1.38" Faucet hole: 1, 3 Hole configurations: Weight: 30 lbs