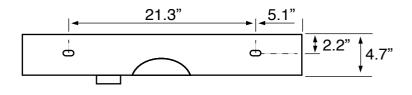

## **Technical Information**

Bowl type: Single Installation: Wall mounted Bowl dimensions: Depth: 3.7"

Length: 15.9" Width: 15.7"

Drain hole: 1.75"
Faucet hole: 1.38"
Hole configurations: 1, 3
Weight: 37 lbs