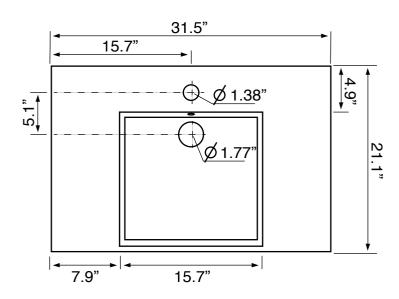

## **Configurations**

- Single hole.
- Three hole (8-inch centers).

Nameek's One-Year Limited Warranty

See website for warranty information details.

## **Technical Information**

Bowl type: Single Installation: Wall mounted Bowl dimensions: Depth: 3.7"

Length: 15.9" Width: 15.7"

Drain hole: 1.75"
Faucet hole: 1.38"
Hole configurations: 1, 3
Weight: 37 lbs