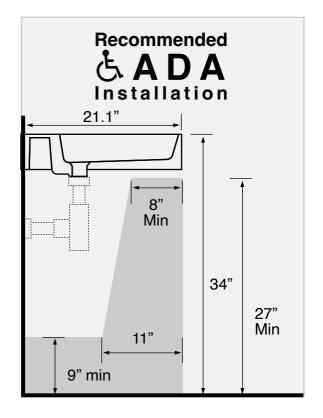

## Installation

• Wall mounted installation.

## **Technical Information**

Bowl type: Single Installation: Wall mounted Bowl dimensions: Depth: 3.7"

Length: 15.9" Width: 15.7"

Drain hole: 1.75"
Faucet hole: 1.38"
Hole configurations: 1, 3
Weight: 37 lbs