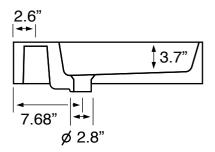

## **Technical Information**

Bowl type: Single Installation: Wall mounted Bowl dimensions: Depth: 3.7"

Length: 15.9" Width: 15.7"

Drain hole: 1.75"
Faucet hole: 1.38"
Hole configurations: 1, 3
Weight: 37 lbs