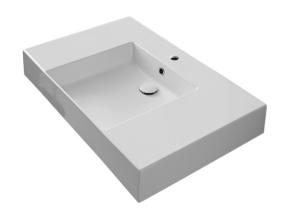

#### Material

White ceramic bathroom sink.

## Installation

• Wall mounted installation.

## **Technical Information**

Bowl type: Single Installation: Wall mounted Bowl dimensions: Depth: 3.7"

Length: 15.9" Width: 15.7"

Drain hole: 1.75"
Faucet hole: 1.38"
Hole configurations: 1, 3
Weight: 37 lbs