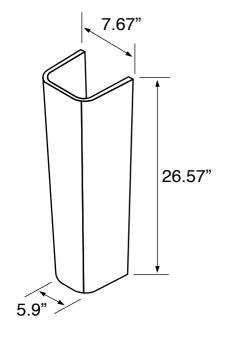

## Installation

Pedestal installation.

## **Technical Information**

Bowl type: Single
Installation: Pedestal
Bowl dimensions: Depth: 5.3"
Width: 12.0"

Length: 28.8"

Drain hole: 1.75"
Faucet hole: 1.38"
Hole configurations: 1, 3
Weight: 45 lbs