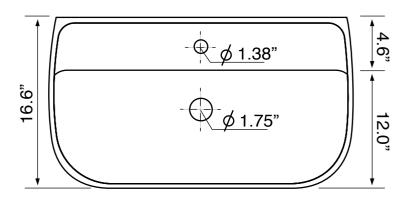

## **Technical Information**

Bowl type: Single
Installation: Pedestal
Bowl dimensions: Depth: 5.3"
Width: 12.0"

Length: 28.8"

Drain hole: 1.75"
Faucet hole: 1.38"
Hole configurations: 1, 3
Weight: 45 lbs