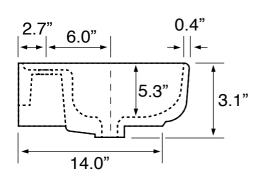

## **Technical Information**

Bowl type: Single
Installation: Pedestal
Bowl dimensions: Depth: 5.3"
Width: 12.0"

Length: 28.8"

Drain hole: 1.75"
Faucet hole: 1.38"
Hole configurations: 1, 3
Weight: 45 lbs