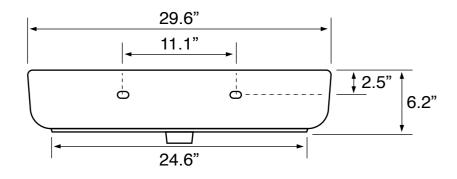

## **Technical Information**

Bowl type: Single
Installation: Pedestal
Bowl dimensions: Depth: 5.3"
Width: 12.0"

Length: 28.8"

Drain hole: 1.75"
Faucet hole: 1.38"
Hole configurations: 1, 3
Weight: 45 lbs