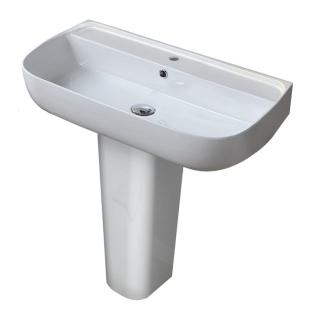

## **Features**

- With overflow.
- Modern design.

#### Material

White ceramic bathroom sink.

## Installation

Pedestal installation.