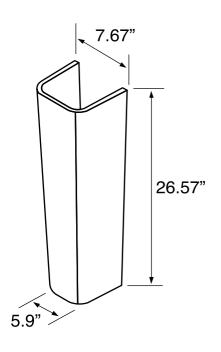

# Nameek's One-Year Limited Warranty

See website for warranty information details.

Single

1.75" 1.38"

1, 3

45 lbs

Pedestal

Depth: 5.0"

Width: 11.2"

Length: 21"

### Installation: Bowl dimensions: Drain hole: Faucet hole: Hole configurations: Weight: