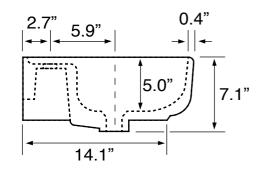

# Nameek's One-Year Limited Warranty

See website for warranty information details.

Single

1.75" 1.38"

1, 3

45 lbs

Pedestal

Depth: 5.0"

Width: 11.2"

Length: 21"

## **Technical Information**

Bowl type:

### Installation: Bowl dimensions: Drain hole: Faucet hole: Hole configurations: Weight: