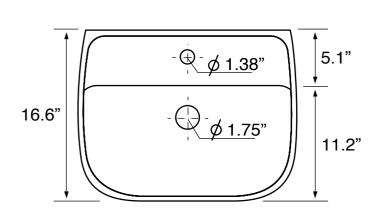

# Nameek's One-Year Limited Warranty

See website for warranty information details.

Single

1.75" 1.38"

1, 3

45 lbs

Pedestal

Depth: 5.0"

Width: 11.2"

Length: 21"

## **Technical Information**

Bowl type:

### Installation: Bowl dimensions: Drain hole: Faucet hole: Hole configurations: Weight: