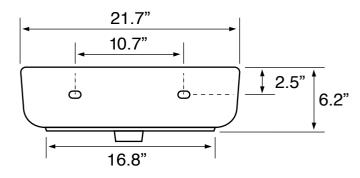

# Nameek's One-Year Limited Warranty

See website for warranty information details.

Single

1.75" 1.38"

1, 3

45 lbs

Pedestal

Depth: 5.0"

Width: 11.2"

Length: 21"

### Installation: Bowl dimensions: Drain hole: Faucet hole: Hole configurations: Weight: