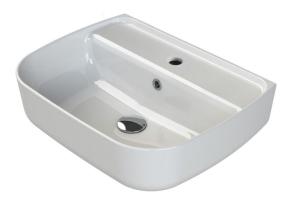

## Features

- With overflow.
- Modern design.

## Material

• White ceramic bathroom sink.

## Installation

- Wall mounted installation.
- Vessel installation.

## Configurations

- Single Hole.
- Three Hole (8-inch centers).