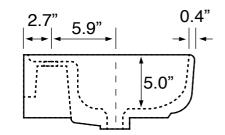

# Nameek's One-Year Limited Warranty

See website for warranty information details.

Single

Vessel

Wall mounted

Depth: 5.0"

Width: 11.2"