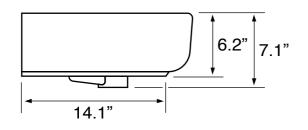

# Nameek's One-Year Limited Warranty

See website for warranty information details.

Single

Vessel

Wall mounted

Depth: 5.0"

Width: 11.2"