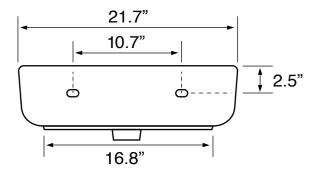

#### **Technical Information**

| Bowl type:<br>Installation: |  |
|-----------------------------|--|
|                             |  |

Bowl dimensions:

Length: 21"Drain hole:1.75"Faucet hole:1.38"Hole configurations:1, 3Weight:30 lbs