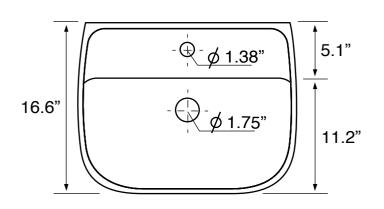

#### **Technical Information**

| Bowl type:<br>Installation: |  |
|-----------------------------|--|
|                             |  |

Bowl dimensions:

Length: 21"Drain hole:1.75"Faucet hole:1.38"Hole configurations:1, 3Weight:30 lbs