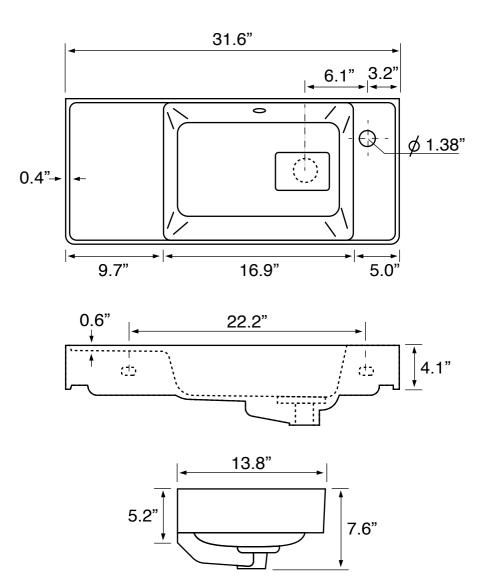

### **Technical Information**

| Bowl type:           | Single        |
|----------------------|---------------|
| Installation:        | Wall mounted  |
|                      | Drop In       |
| Bowl dimensions:     | Length: 16.9" |
|                      | Width: 13.0"  |
|                      | Depth: 4.0"   |
| Drain hole:          | 1.75"         |
| Faucet hole:         | 1.38"         |
| Hole configurations: | 1             |
| Weight:              | 25 lbs        |
|                      |               |