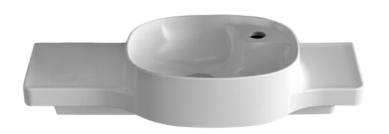

#### **Material**

White ceramic bathroom sink.

#### Installation

Wall mount installation.

## **Configurations**

Single Hole.