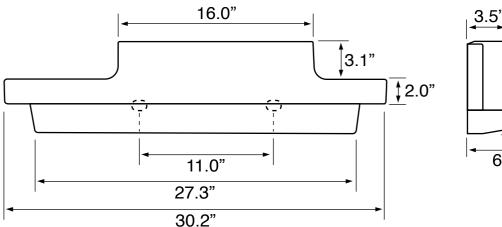

### **Technical Information**

Bowl type: Single Wall mounted Bowl dimensions: Length: 13.5"

Width: 15.2" Depth: 4.8"

Drain hole: 1.75"
Faucet hole: 1.38"
Hole configurations: 1
Weight: 40 lbs