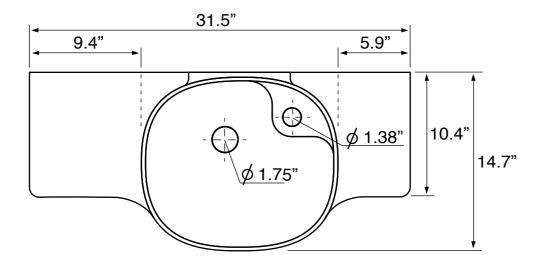

### **Technical Information**

Bowl type: Single Wall mounted Bowl dimensions: Length: 13.5"

Width: 15.2" Depth: 4.8"

Drain hole: 1.75"
Faucet hole: 1.38"
Hole configurations: 1
Weight: 40 lbs