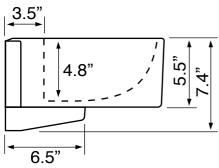

### **Technical Information**

Bowl type: Single Wall mounted Bowl dimensions: Length: 13.5"

Width: 15.2" Depth: 4.8"

Drain hole: 1.75"
Faucet hole: 1.38"
Hole configurations: 1
Weight: 40 lbs