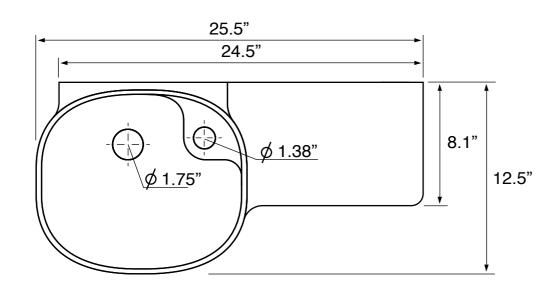

#### **Technical Information**

| Bowl type:           | Single        |
|----------------------|---------------|
| Installation:        | Wall mounted  |
| Bowl dimensions:     | Length: 13.2" |
|                      | Width: 11.2"  |
|                      | Depth: 4.6"   |
| Drain hole:          | 1.75"         |
| Faucet hole:         | 1.38"         |
| Hole configurations: | 1             |
| Weight:              | 30 lbs        |
|                      |               |