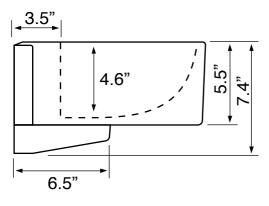

#### **Technical Information**

| Bowl type:           | Single        |
|----------------------|---------------|
| Installation:        | Wall mounted  |
| Bowl dimensions:     | Length: 13.2" |
|                      | Width: 11.2"  |
|                      | Depth: 4.6"   |
| Drain hole:          | 1.75"         |
| Faucet hole:         | 1.38"         |
| Hole configurations: | 1             |
| Weight:              | 30 lbs        |
|                      |               |