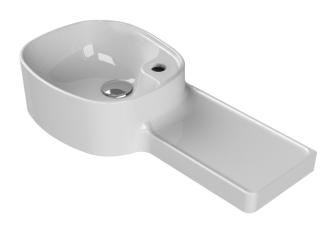

### Features

- Without overflow.
- Modern design.

### Material

• White ceramic bathroom sink.

#### Installation

• Wall mount installation.

# Configurations

• Single Hole.