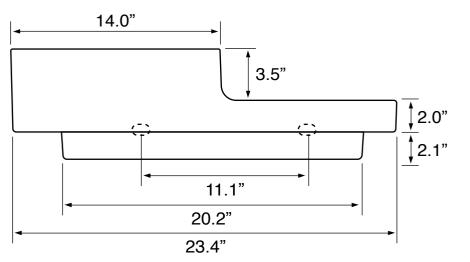

#### **Technical Information**

| Bowl type:           | Single        |
|----------------------|---------------|
| Installation:        | Wall mounted  |
| Bowl dimensions:     | Length: 13.2" |
|                      | Width: 11.2"  |
|                      | Depth: 4.6"   |
| Drain hole:          | 1.75"         |
| Faucet hole:         | 1.38"         |
| Hole configurations: | 1             |
| Weight:              | 30 lbs        |
|                      |               |