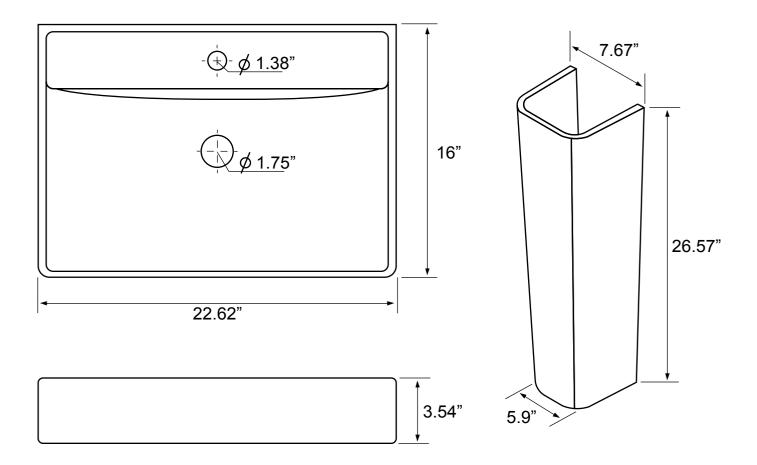

### **Technical Information**

Bowl type:SInstallation:FBowl dimensions:CVVLDrain hole:1Faucet hole:1Hole configurations:1Weight:4

Single Pedestal Depth: 5" Width: 10.5" Length: 22.5" 1.75" 1.38" 1, 3 40 lbs