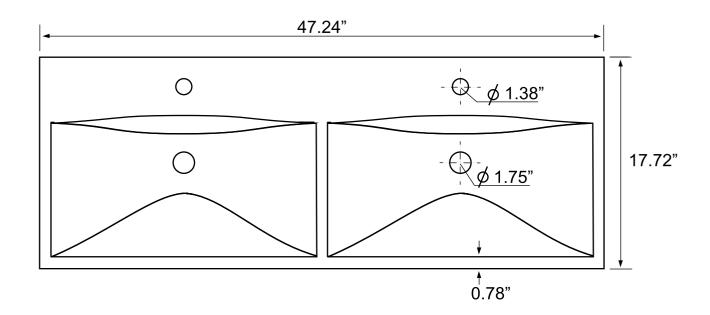

### **Technical Information**

Bowl type: Double Installation: Wall mounted

Drop In

Bowl dimensions: Depth: 5.2"
Drain hole: 1.75"
Faucet hole: 1.38"
Hole configurations: 2,6
Weight: 60 lbs