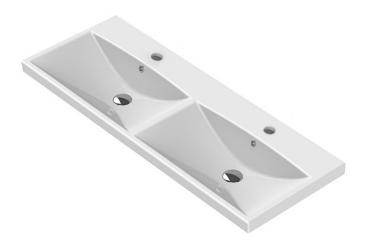

# NAMEEK'S



### **Features**

- With overflow.
- Modern design.

### **Material**

White ceramic bathroom sink.

## Installation

- Wall mount installation.
- Drop in installation.

# **Configurations**

- Two Hole.
- Six Hole (8-inch centers).



## **Certifications/Codes**

IAPMO Certified
US Standards Approved
Massachusetts Plumbing Code Approved
Uniform Plumbing Code (UPC/cUPC)
National Plumbing Code of Canada
ASME A112.19.2-2018/CSA B45.1-18

# Nameek's One-Year Limited Warranty

See website for warranty information details.

# **NAMEEK'S**





### **Technical Information**

Bowl type: Double Installation: Wall mounted

Drop In

Bowl dimensions: Depth: 5.2"
Drain hole: 1.75"
Faucet hole: 1.38"
Hole configurations: 2,6
Weight: 60 lbs

### **Notes**

Install this product according to the installation instructions.

Includes mounting hardware.

USA/Canada: 215.256.4197

Nameek's reserves the right to make revisions without notice to product specifications. For more information, go to www.nameeks.com