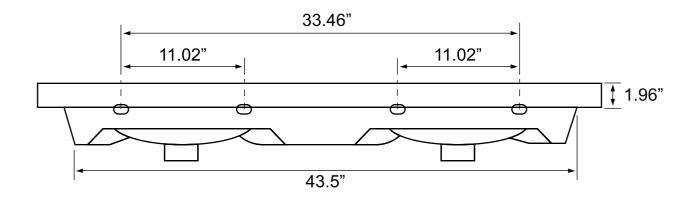

# **Configurations**

- Two Hole.
- Six Hole (8-inch centers).

### **Technical Information**

Bowl type: Double Installation: Wall mounted

Drop In

Bowl dimensions: Depth: 5.2"
Drain hole: 1.75"
Faucet hole: 1.38"
Hole configurations: 2,6
Weight: 60 lbs