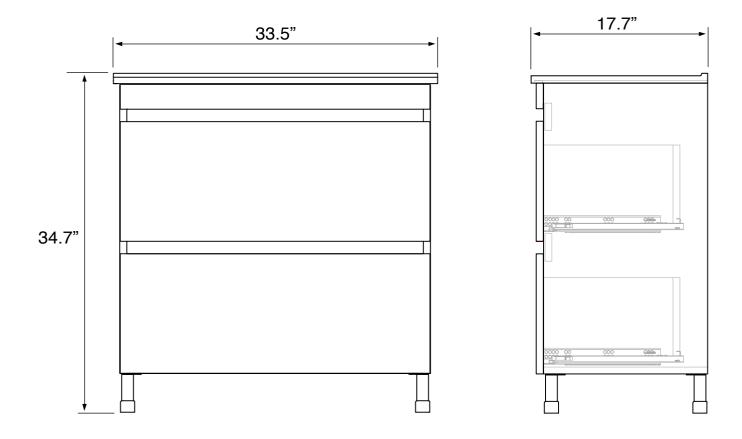

## **Technical Information**

Bowl type: Installation: Bowl dimensions: Drain hole: Faucet hole: Hole configurations: Weight: Single Floor standing Depth: 4.5" Width: 11.5" Length: 19.5" 1.75" 1.38" 0, 1, 3 160 lbs