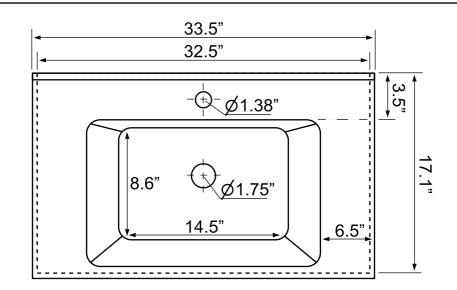

## **Technical Information**

Bowl type: Installation: Bowl dimensions: Drain hole: Faucet hole: Hole configurations: Weight: Single Floor standing Depth: 4.5" Width: 11.5" Length: 19.5" 1.75" 1.38" 0, 1, 3 160 lbs