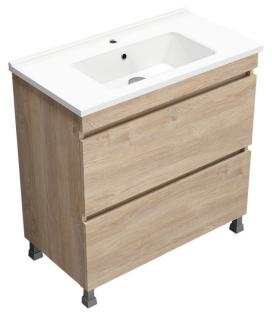

# NAMEEK'S

## Features

- Modern design.
- Ceramic sink with overflow.
- Sink features counter space.
- Water resistant exterior panels.
- 2 Soft-closing drawers.

### Material

- White ceramic integrated sink.
- Engineered wood vanity base.
- Chrome metal legs.

## Installation

• Floor standing installation.

## Configurations

- Single hole.
- No hole (special order).
- Three hole (special order).