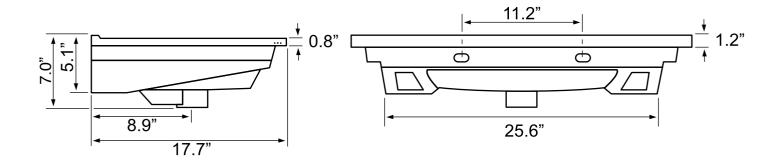

## **Technical Information**

Bowl type: Installation: Bowl dimensions: Drain hole: Faucet hole: Hole configurations: Weight: Single Floor standing Depth: 4.5" Width: 11.5" Length: 19.5" 1.75" 1.38" 0, 1, 3 160 lbs