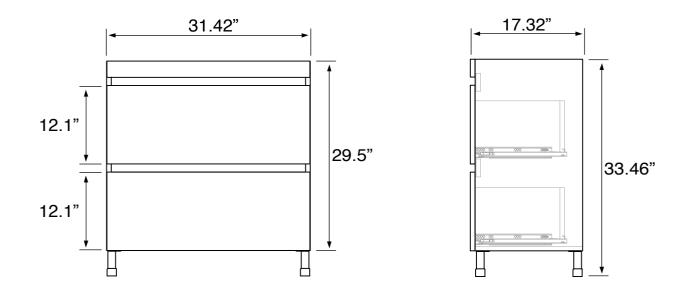

## **Technical Information**

Bowl type: Installation: Bowl dimensions: Drain hole: Faucet hole: Hole configurations: Weight: Single Floor standing Depth: 4.5" Width: 11.5" Length: 19.5" 1.75" 1.38" 0, 1, 3 160 lbs