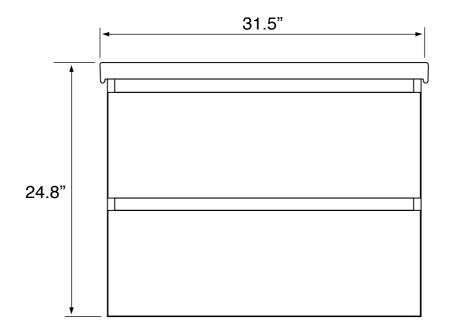

### **Technical Information**

Bowl type: Single Wall mounted Bowl dimensions: Depth: 5"

Width: 11.5" Length: 22.3"

Drain hole: 1.75"
Faucet hole: 1.38"
Hole configurations: 1, 3
Weight: 150 lbs