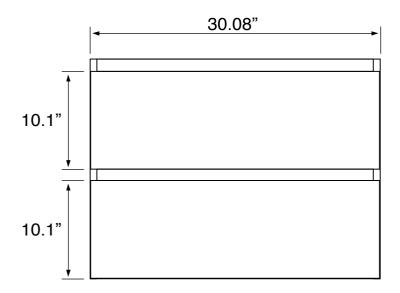

### **Features**

- Modern design.
- · Ceramic sink with overflow.
- Sink features counter space.
- Water resistant exterior panels.
- 2 Soft-closing drawers.

#### Material

- White ceramic integrated sink.
- Engineered wood vanity base.