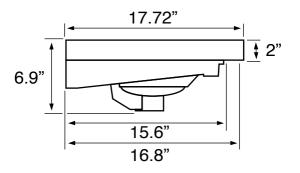

### **Technical Information**

Bowl type: Single Wall mounted Bowl dimensions: Depth: 5"

Width: 11.5" Length: 22.3"

Drain hole: 1.75"
Faucet hole: 1.38"
Hole configurations: 1, 3
Weight: 150 lbs