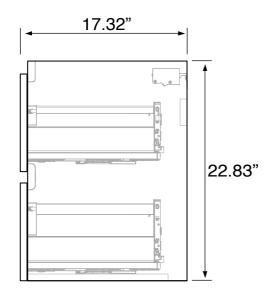

### **Technical Information**

Bowl type: Single Wall mounted Bowl dimensions: Depth: 5"

Width: 11.5" Length: 22.3"

Drain hole: 1.75"
Faucet hole: 1.38"
Hole configurations: 1, 3
Weight: 150 lbs