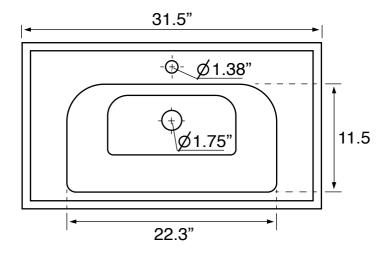

### **Technical Information**

Bowl type: Single Wall mounted Bowl dimensions: Depth: 5"

Width: 11.5" Length: 22.3"

Drain hole: 1.75"
Faucet hole: 1.38"
Hole configurations: 1, 3
Weight: 150 lbs