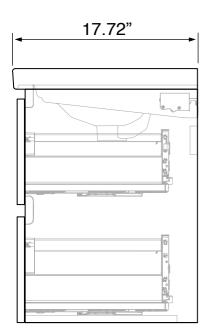

### **Technical Information**

Bowl type: Single Wall mounted Bowl dimensions: Depth: 5"

Width: 11.5" Length: 22.3"

Drain hole: 1.75"
Faucet hole: 1.38"
Hole configurations: 1, 3
Weight: 150 lbs