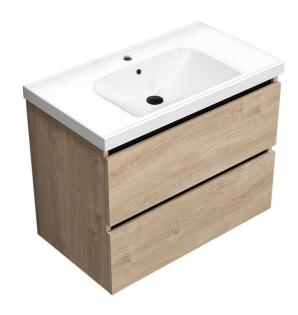

### **Features**

- Modern design.
- · Ceramic sink with overflow.
- Sink features counter space.
- Water resistant exterior panels.
- 2 Soft-closing drawers.

#### Material

- White ceramic integrated sink.
- Engineered wood vanity base.

### Installation

Wall mounted installation.

## **Vanity Cabinet Color/Finish Details**

Color Description

Brown Oak