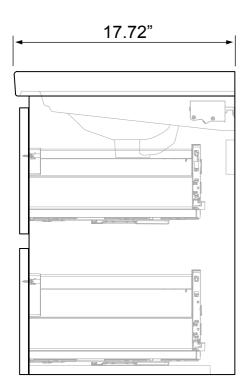

### **Technical Information**

Bowl type: Single
Installation: Wall mounted
Bowl dimensions: Depth: 4.5"
Width: 11.42"

Length: 21.65"

Drain hole: 1.75"
Faucet hole: 1.38"
Hole configurations: 1, 3
Weight: 130 lbs