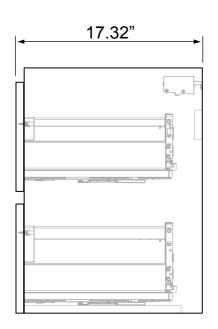

### **Technical Information**

Bowl type: Single
Installation: Wall mounted
Bowl dimensions: Depth: 4.5"
Width: 11.42"

Length: 21.65"

Drain hole: 1.75"
Faucet hole: 1.38"
Hole configurations: 1, 3
Weight: 130 lbs