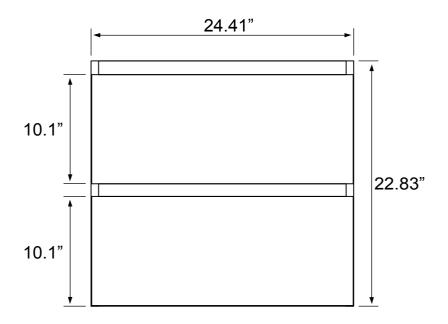

### **Technical Information**

Bowl type: Single
Installation: Wall mounted
Bowl dimensions: Depth: 4.5"
Width: 11.42"

Length: 21.65"

Drain hole: 1.75"
Faucet hole: 1.38"
Hole configurations: 1, 3
Weight: 130 lbs