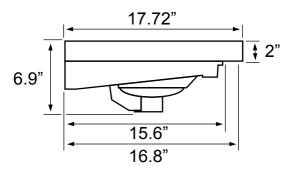

### **Technical Information**

Bowl type: Single
Installation: Wall mounted
Bowl dimensions: Depth: 4.5"
Width: 11.42"

Length: 21.65"

Drain hole: 1.75"
Faucet hole: 1.38"
Hole configurations: 1, 3
Weight: 130 lbs