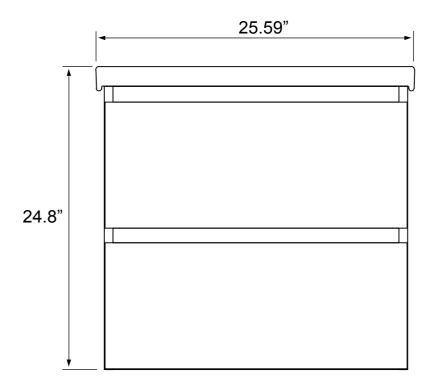

### **Technical Information**

Bowl type: Single
Installation: Wall mounted
Bowl dimensions: Depth: 4.5"
Width: 11.42"

Length: 21.65"

Drain hole: 1.75"
Faucet hole: 1.38"
Hole configurations: 1, 3
Weight: 130 lbs