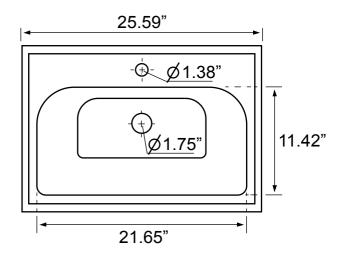

### **Technical Information**

Bowl type: Single
Installation: Wall mounted
Bowl dimensions: Depth: 4.5"
Width: 11.42"

Length: 21.65"

Drain hole: 1.75"
Faucet hole: 1.38"
Hole configurations: 1, 3
Weight: 130 lbs