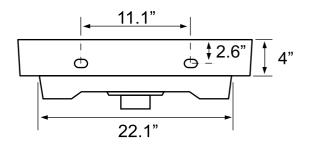

## **Technical Information**

| Bowl type:       |  |
|------------------|--|
| Installation:    |  |
| Bowl dimensions: |  |
| Drain hole:      |  |
|                  |  |
| Faucet hole:     |  |

Hole configurations:

Weight:

Single Wall mounted Depth: 4.8" Width: 13.9" Length: 23" 1.75" 1.38" 1, 3 130 lbs