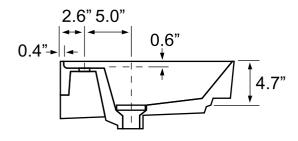

## **Technical Information**

| Bowl type:       |  |
|------------------|--|
| Installation:    |  |
| Bowl dimensions: |  |
| Drain hole:      |  |
|                  |  |
| Faucet hole:     |  |

Hole configurations:

Weight:

Single Wall mounted Depth: 4.8" Width: 13.9" Length: 23" 1.75" 1.38" 1, 3 130 lbs