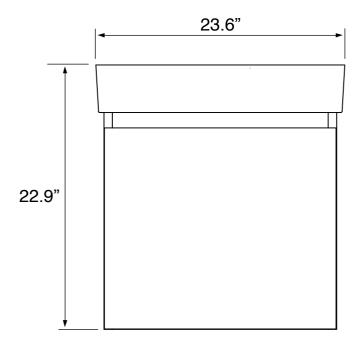

Weight:

Single Wall mounted Depth: 4.8" Width: 13.9" Length: 23" 1.75" 1.38" 1, 3 130 lbs