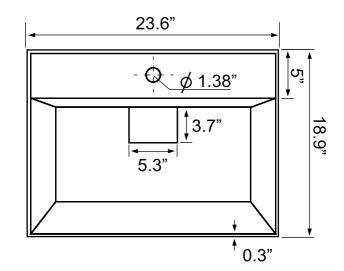

## **Technical Information**

| Bowl type:       |  |
|------------------|--|
| Installation:    |  |
| Bowl dimensions: |  |
| Drain hole:      |  |
|                  |  |
| Faucet hole:     |  |

Hole configurations:

Weight:

Single Wall mounted Depth: 4.8" Width: 13.9" Length: 23" 1.75" 1.38" 1, 3 130 lbs