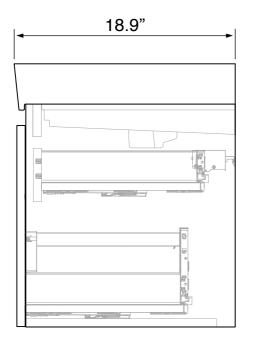

Weight:

Single Wall mounted Depth: 4.8" Width: 13.9" Length: 23" 1.75" 1.38" 1, 3 130 lbs