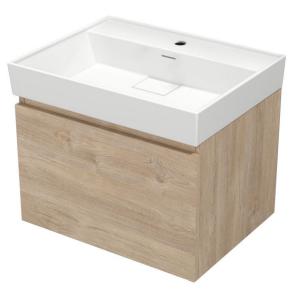

### **Features**

- Modern design.
- Ceramic sink with overflow.
- Water resistant exterior panels.
- Soft-closing main drawer.
- Interior hidden drawer.
- Integrated drawer handle.

### Material

- White ceramic integrated sink.
- Engineered wood vanity base.

# Vanity Cabinet Color/Finish Details

Color

Description

Brown Oak