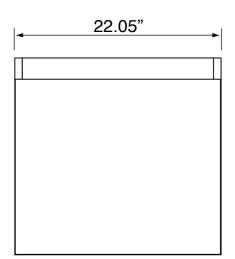

Weight:

Single Wall mounted Depth: 4.8" Width: 13.9" Length: 23" 1.75" 1.38" 1, 3 130 lbs