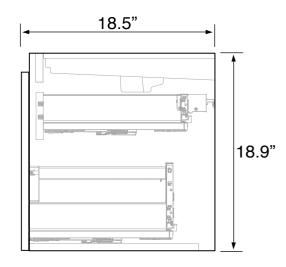

Weight:

Single Wall mounted Depth: 4.8" Width: 13.9" Length: 23" 1.75" 1.38" 1, 3 130 lbs