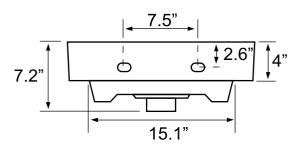

### **Technical Information**

Bowl type: Single
Installation: Wall mounted
Bowl dimensions: Depth: 4.8"
Width: 13.8"

Length: 18.3"

Drain hole: 1.75"
Faucet hole: 1.38"
Hole configurations: 1, 3
Weight: 80 lbs