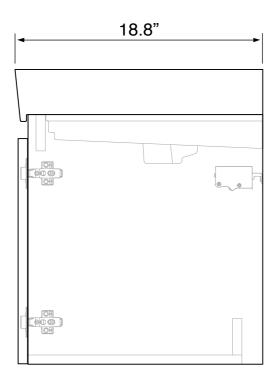

### **Technical Information**

Bowl type: Single
Installation: Wall mounted
Bowl dimensions: Depth: 4.8"
Width: 13.8"

Length: 18.3"

Drain hole: 1.75"
Faucet hole: 1.38"
Hole configurations: 1, 3
Weight: 80 lbs