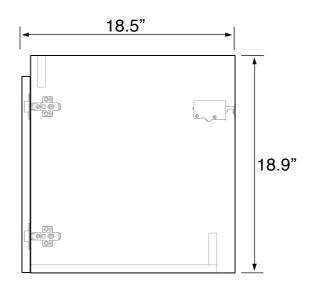

### **Technical Information**

Bowl type: Single
Installation: Wall mounted
Bowl dimensions: Depth: 4.8"
Width: 13.8"

Length: 18.3"

Drain hole: 1.75"
Faucet hole: 1.38"
Hole configurations: 1, 3
Weight: 80 lbs