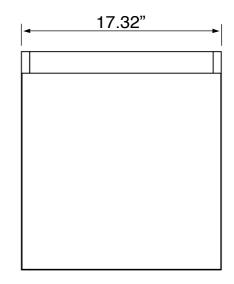

### **Technical Information**

Bowl type: Single
Installation: Wall mounted
Bowl dimensions: Depth: 4.8"
Width: 13.8"

Length: 18.3"

Drain hole: 1.75"
Faucet hole: 1.38"
Hole configurations: 1, 3
Weight: 80 lbs