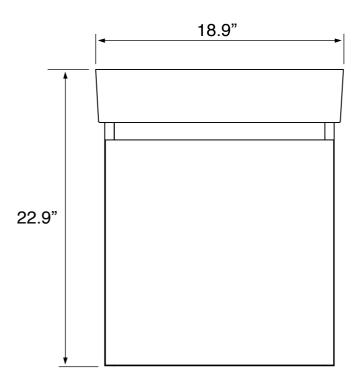

### **Technical Information**

Bowl type: Single
Installation: Wall mounted
Bowl dimensions: Depth: 4.8"
Width: 13.8"

Length: 18.3"

Drain hole: 1.75"
Faucet hole: 1.38"
Hole configurations: 1, 3
Weight: 80 lbs