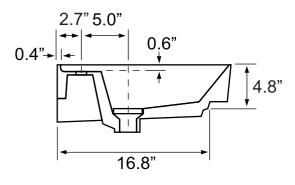

### **Technical Information**

Bowl type: Single
Installation: Wall mounted
Bowl dimensions: Depth: 4.8"
Width: 13.8"

Length: 18.3"

Drain hole: 1.75"
Faucet hole: 1.38"
Hole configurations: 1, 3
Weight: 80 lbs