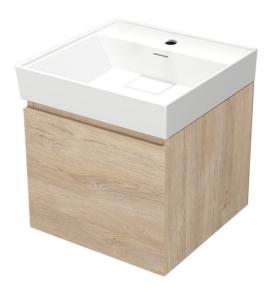

# NAMEEK'S

### **Features**

- Modern design.
- · Ceramic sink with overflow.
- Water resistant exterior panels.
- Soft-closing door.
- Integrated door handle.

#### **Material**

- White ceramic integrated sink.
- Engineered wood vanity base.

#### Installation

Wall mounted installation.

### **Vanity Cabinet Color/Finish Details**

Color Description

Brown Oak