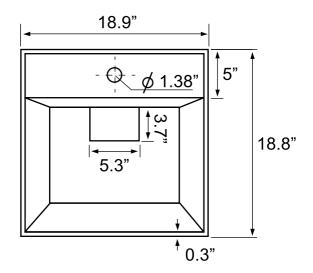

### **Technical Information**

Bowl type: Single
Installation: Wall mounted
Bowl dimensions: Depth: 4.8"
Width: 13.8"

Length: 18.3"

Drain hole: 1.75"
Faucet hole: 1.38"
Hole configurations: 1, 3
Weight: 80 lbs