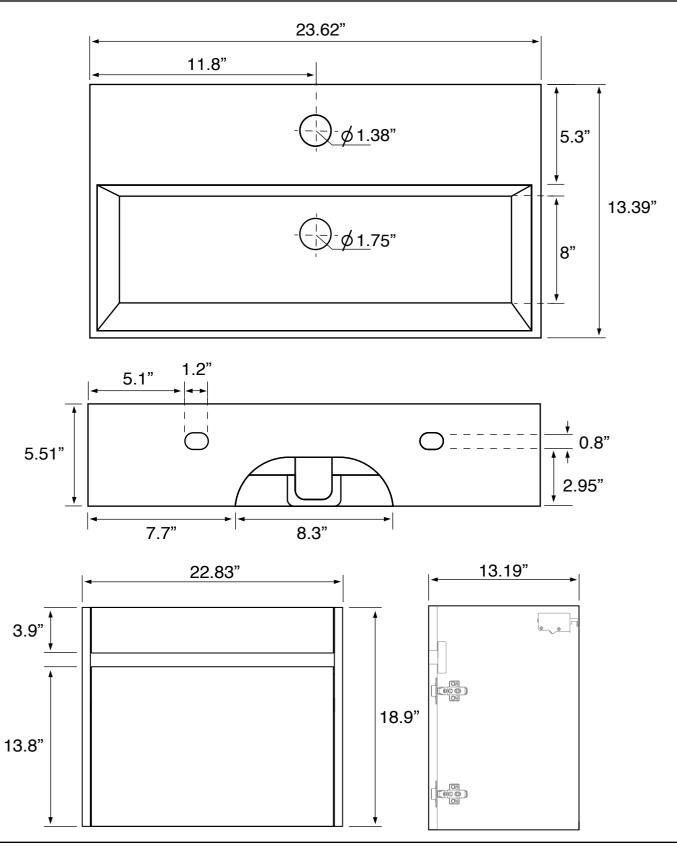

### **Technical Information**

Bowl type: Single

Installation: Wall mounted Bowl dimensions: Depth: 3.25"

Width: 8" Length: 23"

Drain hole: 1.75"
Faucet hole: 1.38"
Hole configurations: 0, 1, 3
Weight: 110 lbs