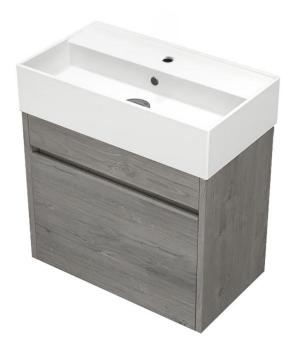

## **NAMEEK'S**

### **Features**

- Modern design.
- · Ceramic sink with overflow.
- Water resistant exterior panels.
- Features integrated door handle.
- 1 Soft-closing door.

#### **Material**

- White ceramic integrated sink.
- Engineered wood vanity base.

#### Installation

• Wall mounted installation.

## **Vanity Cabinet Color/Finish Details**

Color Description

Grey Oak