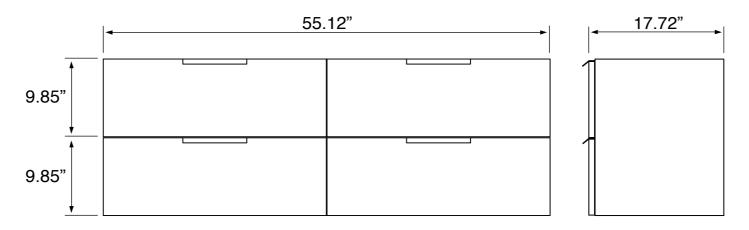

#### **Technical Information**

Bowl type: Double Installation: Wall mounted Bowl dimensions: Depth: 3.54" Width: 12.8" Length: 23.23" Drain hole: 1.75" Faucet hole: 1.38"

Hole configurations:

Weight: