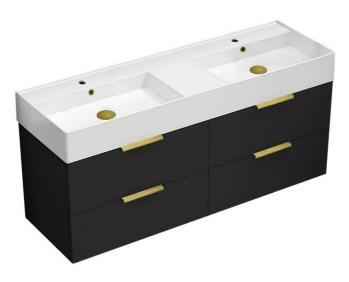

# NAMEEK'S

### Features

- Modern design.
- Ceramic sink with overflow.
- Sink features counter space.
- Water resistant exterior vanity panels.
- 4 Soft-closing drawer.
- Matte gold cabinet handles.

# Vanity Cabinet Color/Finish Details

Color

Description

Matte Black