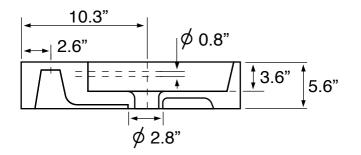

#### **Technical Information**

Bowl type: Double Installation: Wall mounted Bowl dimensions: Depth: 3.54" Width: 12.8" Length: 23.23" Drain hole: 1.75" Faucet hole: 1.38"

Hole configurations:

Weight: