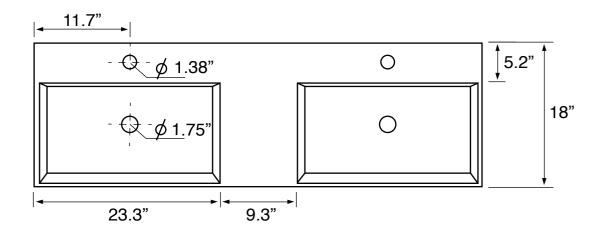

#### **Technical Information**

Bowl type: Double Installation: Wall mounted Bowl dimensions: Depth: 3.54" Width: 12.8" Length: 23.23" Drain hole: 1.75" Faucet hole: 1.38"

Hole configurations:

Weight: