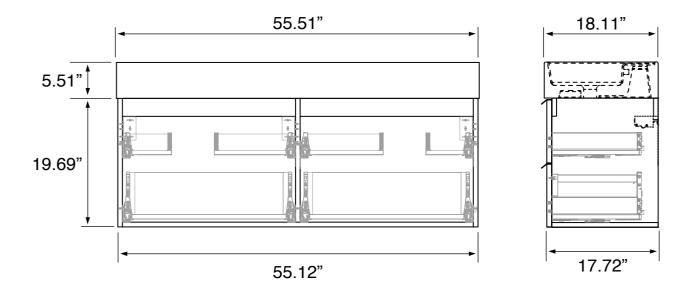

#### **Technical Information**

Bowl type: Double Installation: Wall mounted Bowl dimensions: Depth: 3.54" Width: 12.8" Length: 23.23" Drain hole: 1.75" Faucet hole: 1.38"

Hole configurations:

Weight: