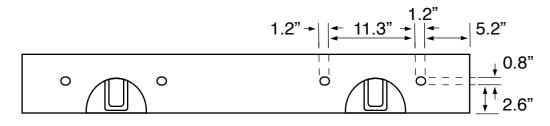

### Features

- Modern design.
- Ceramic sink with overflow.
- Sink features counter space.
- Water resistant exterior vanity panels.
- 4 Soft-closing drawer.
- Matte gold cabinet handles.