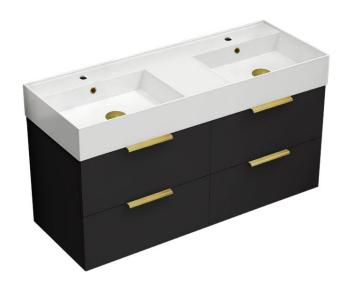

#### **Features**

- Modern design.
- · Ceramic sink with overflow.
- Sink features counter space.
- Water resistant exterior vanity panels.
- 4 Soft-closing drawer.
- Matte gold cabinet handles.

#### **Material**

- White ceramic integrated sink.
- Engineered wood vanity base.

### **Vanity Cabinet Color/Finish Details**

Color Description

Matte Black

## **Derin** Nameeks Derin185 Wall Mounted Bathroom Vanity