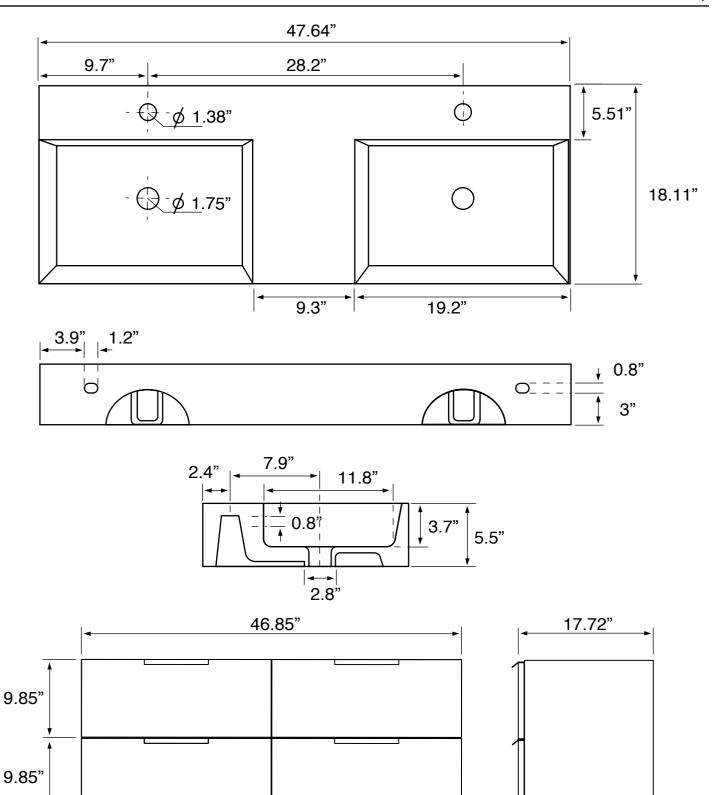

### **Technical Information**

Bowl type: Double
Installation: Wall mounted
Bowl dimensions: Depth: 3.7"
Width: 13"

Length: 19.2"

Drain hole: 1.75"
Faucet hole: 1.38"
Hole configurations: 0, 2, 6
Weight: 150 lbs