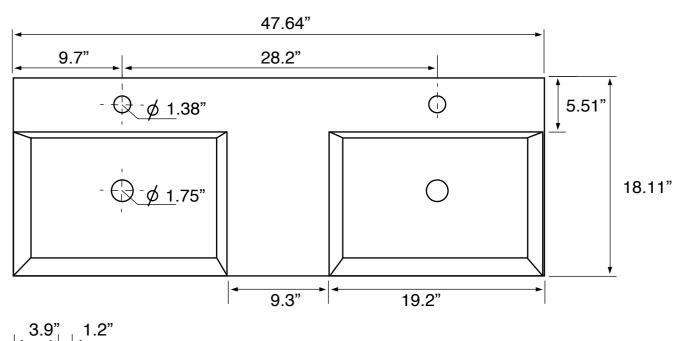

## Configurations

- Two hole.
- No hole (special order).
- Six hole (special order).

## **Technical Information**

Bowl type: Installation: Bowl dimensions: Drain hole: Faucet hole: Hole configurations:

Weight:

Double Floor standing Depth: 3.7" Width: 13" Length: 19.2" 1.75" 1.38" 0, 2, 6 160 lbs