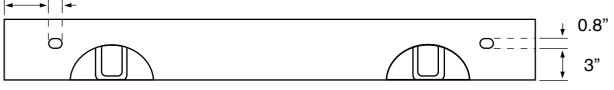

## Configurations

- Two hole.
- No hole (special order).
- Six hole (special order).

## **Technical Information**

Bowl type: Installation: Bowl dimensions: Drain hole: Faucet hole: Hole configurations:

Weight:

Double Floor standing Depth: 3.7" Width: 13" Length: 19.2" 1.75" 1.38" 0, 2, 6 160 lbs