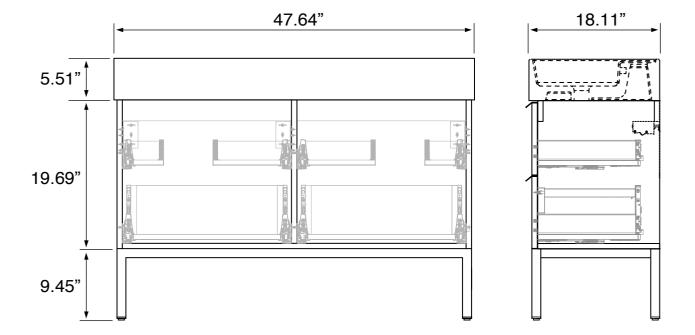

## **Technical Information**

Bowl type: Installation: Bowl dimensions: Drain hole: Faucet hole: Hole configurations:

Weight:

Double Floor standing Depth: 3.7" Width: 13" Length: 19.2" 1.75" 1.38" 0, 2, 6 160 lbs