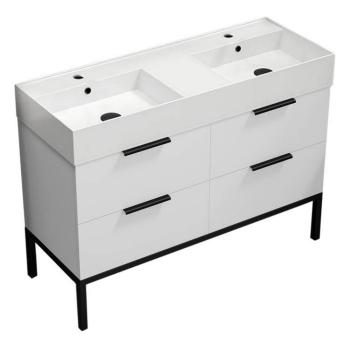

# NAMEEK'S

#### **Features**

- Modern design.
- Ceramic sink with overflow.
- Sink features counter space.
- Water resistant exterior vanity panels.
- 4 Soft-closing drawer.
- Black cabinet handles.

#### Material

- White ceramic integrated sink.
- Engineered wood vanity base.
- Matte black metal legs.

### Installation

• Floor standing installation.