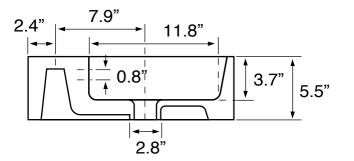

## **Technical Information**

Bowl type: Installation: Bowl dimensions: Drain hole: Faucet hole: Hole configurations:

Weight:

Double Floor standing Depth: 3.7" Width: 13" Length: 19.2" 1.75" 1.38" 0, 2, 6 160 lbs