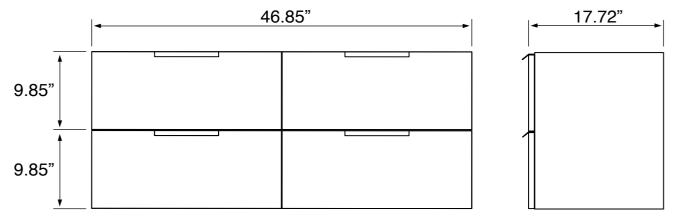

## **Technical Information**

Bowl type: Installation: Bowl dimensions: Drain hole: Faucet hole: Hole configurations:

Weight:

Double Floor standing Depth: 3.7" Width: 13" Length: 19.2" 1.75" 1.38" 0, 2, 6 160 lbs