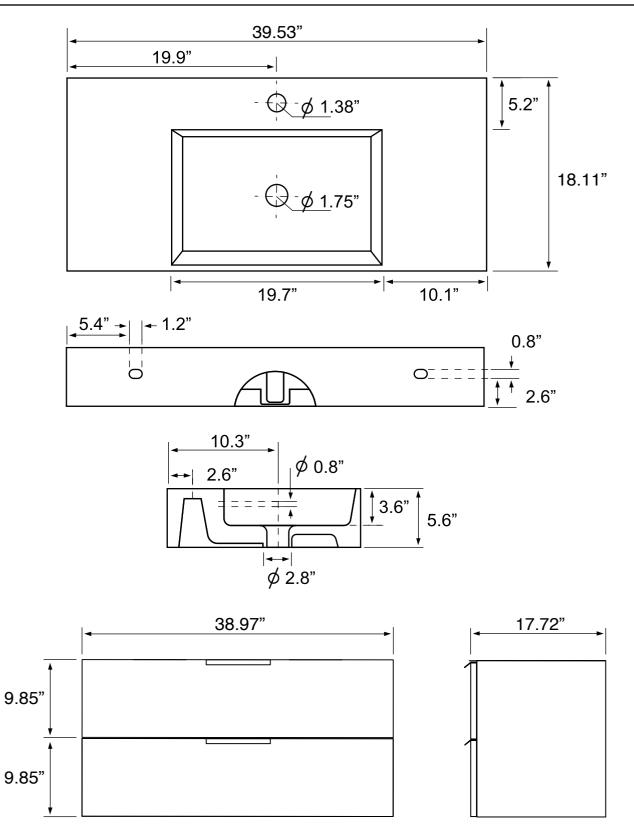

### **Technical Information**

Bowl type: Single

Installation: Wall mounted Bowl dimensions: Depth: 3.6" Width: 13.2"

Length: 19.7"

Drain hole: 1.75"
Faucet hole: 1.38"
Hole configurations: 0, 1, 3
Weight: 140 lbs