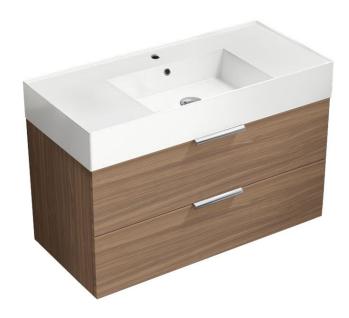

#### **Features**

- Modern design.
- · Ceramic sink with overflow.
- Sink features counter space.
- · Water resistant exterior vanity panels.
- 2 Soft-closing drawer.
- Chrome cabinet handles.

#### **Material**

- White ceramic integrated sink.
- Engineered wood vanity base.

### Installation

• Wall mounted installation.

## **Configurations**

- Single hole.
- No hole (special order).
- Three hole (special order).

## **Vanity Cabinet Color/Finish Details**

Color Description

Walnut