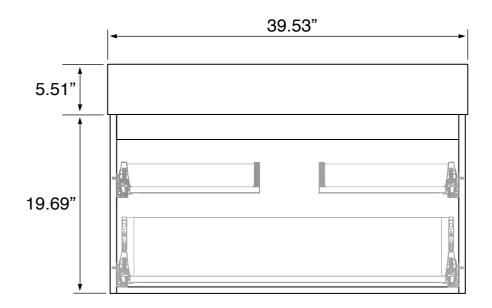

### **Technical Information**

Bowl type: Single

Installation: Wall mounted Bowl dimensions: Depth: 3.6" Width: 13.2"

Length: 19.7"

Drain hole: 1.75"
Faucet hole: 1.38"
Hole configurations: 0, 1, 3
Weight: 140 lbs