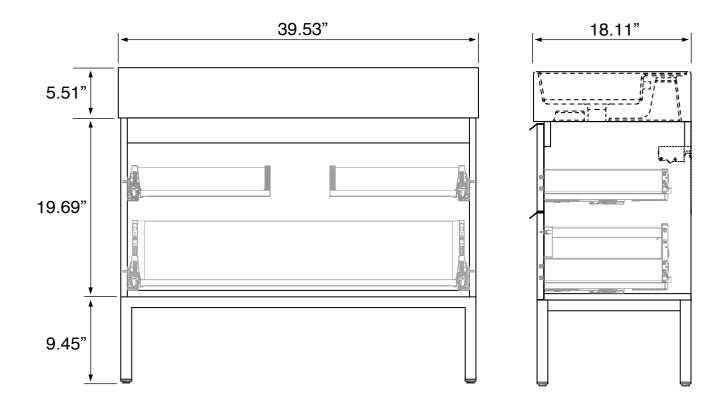

#### **Material**

- White ceramic integrated sink.
- Engineered wood vanity base.
- Matte black metal legs.

#### Installation

Floor standing installation.