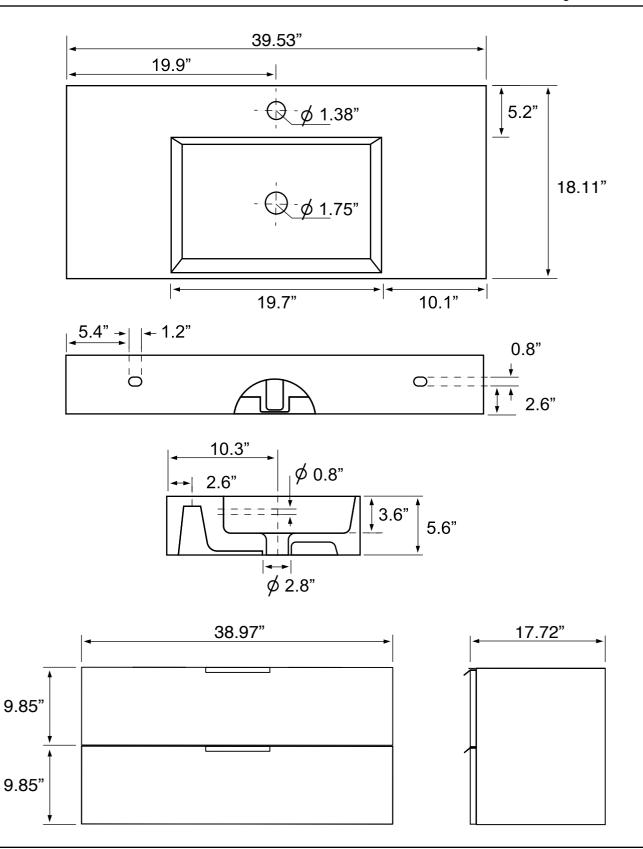

## **Technical Information**

Bowl type: Single

Installation: Floor standing Bowl dimensions: Depth: 3.6"

Width: 13" Length: 19.7"

Drain hole: 1.75"
Faucet hole: 1.38"
Hole configurations: 0, 1, 3
Weight: 150 lbs