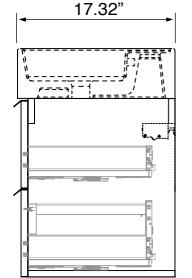

Nameeks Derin485 Wall Mounted Bathroom Vanity

#### Features

- Modern design.
- Ceramic sink with overflow.
- Sink features counter space.
- Water resistant exterior vanity panels.
- 2 Soft-closing drawer.
- Chrome cabinet handles.

#### Material

- White ceramic integrated sink.
- Engineered wood vanity base.

#### Installation

• Wall mounted installation.

## Configurations

- Single hole.
- No hole (special order).
- Three hole (special order).



## Nameek's One-Year Limited Warranty

See website for warranty information details.

# Vanity Cabinet Color/Finish Details

Color

Description

Walnut











USA/Canada: 215.256.4197 Nameek's reserves the right to make revisions without notice to product specifications. For more information, go to www.nameeks.com





31.89"

NAMEEK'S



Nameeks Derin485

Wall Mounted Bathroom Vanity

Derin

### **Technical Information**

Bowl type: Installation: Bowl dimensions:

19.69"

Drain hole: Faucet hole: Hole configurations: Weight: Single Wall mounted Depth: 3.6" Width: 12.2" Length: 15.8" 1.75" 1.38" 0, 1, 3 130 lbs

#### Notes

0.000

Install this product according to the installation instructions.

Includes mounting hardware.