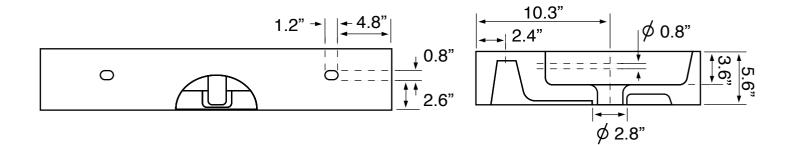

### **Technical Information**

Bowl type: Installation: Bowl dimensions:

19.69"

Drain hole: Faucet hole: Hole configurations: Weight: Single Wall mounted Depth: 3.6" Width: 12.2" Length: 15.8" 1.75" 1.38" 0, 1, 3 130 lbs