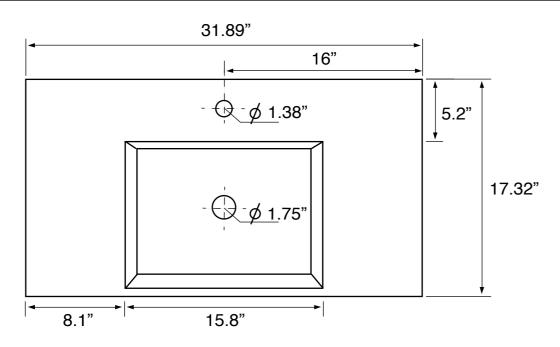

31.89"

NAMEEK'S

Nameeks Derin485

Wall Mounted Bathroom Vanity

Derin

### **Technical Information**

Bowl type: Installation: Bowl dimensions:

19.69"

Drain hole: Faucet hole: Hole configurations: Weight: Single Wall mounted Depth: 3.6" Width: 12.2" Length: 15.8" 1.75" 1.38" 0, 1, 3 130 lbs