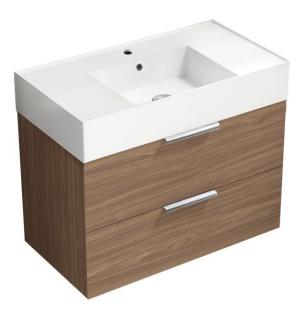

# NAMEEK'S

Derin Nameeks Derin485 Wall Mounted Bathroom Vanity

#### Features

- Modern design.
- Ceramic sink with overflow.
- Sink features counter space.
- Water resistant exterior vanity panels.
- 2 Soft-closing drawer.
- Chrome cabinet handles.

#### Material

- White ceramic integrated sink.
- Engineered wood vanity base.

#### Installation

• Wall mounted installation.

## Configurations

- Single hole.
- No hole (special order).
- Three hole (special order).