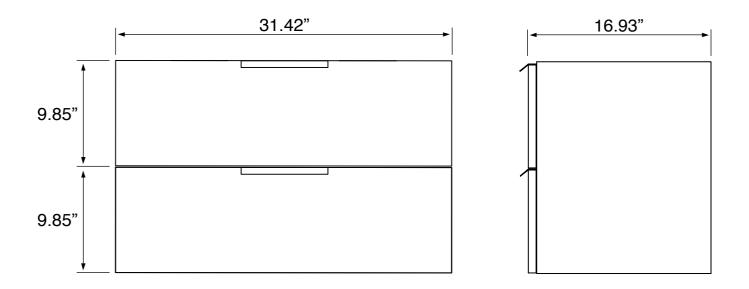

# NAMEEK'S

Derin Nameeks Derin485 Wall Mounted Bathroom Vanity

#### Features

- Modern design.
- Ceramic sink with overflow.
- Sink features counter space.
- Water resistant exterior vanity panels.
- 2 Soft-closing drawer.
- Chrome cabinet handles.

#### Material

- White ceramic integrated sink.
- Engineered wood vanity base.

#### Installation

• Wall mounted installation.

## Configurations

- Single hole.
- No hole (special order).
- Three hole (special order).



## Nameek's One-Year Limited Warranty

See website for warranty information details.

# Vanity Cabinet Color/Finish Details

Color

Description

Walnut











USA/Canada: 215.256.4197 Nameek's reserves the right to make revisions without notice to product specifications. For more information, go to www.nameeks.com





31.89"

NAMEEK'S



Nameeks Derin485

Wall Mounted Bathroom Vanity

Derin

### **Technical Information**

Bowl type: Installation: Bowl dimensions:

19.69"

Drain hole: Faucet hole: Hole configurations: Weight: Single Wall mounted Depth: 3.6" Width: 12.2" Length: 15.8" 1.75" 1.38" 0, 1, 3 130 lbs

#### Notes

0.000

Install this product according to the installation instructions.

Includes mounting hardware.