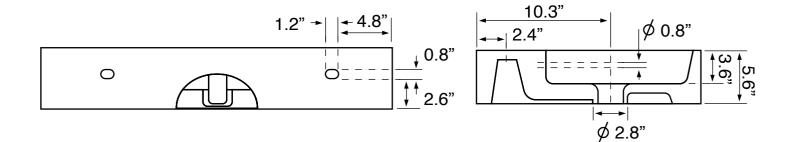

### **Technical Information**

| Bowl type:       |
|------------------|
| Installation:    |
| Bowl dimensions: |

Drain hole: Faucet hole: Hole configurations: Weight: Single Floor standing Depth: 3.6" Width: 12.2" Length: 15.8" 1.75" 1.38" 0, 1, 3 140 lbs

#### Notes

Install this product according to the installation instructions.

Includes mounting hardware.