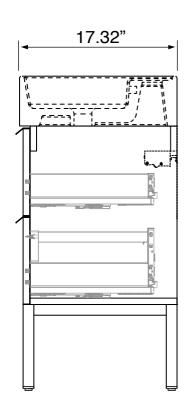

# NAMEEK'S

Derin Nameeks Derin489 Floor Standing Bathroom Vanity

#### Features

- Modern design.
- Ceramic sink with overflow.
- Sink features counter space.
- Water resistant exterior vanity panels.
- 2 Soft-closing drawer.
- Black cabinet handles.

#### Installation

• Floor standing installation.