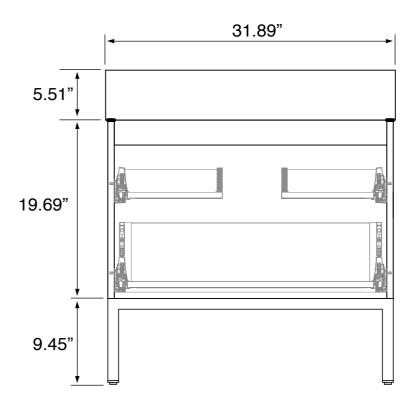

# NAMEEK'S

Derin Nameeks Derin489 Floor Standing Bathroom Vanity

#### Features

- Modern design.
- Ceramic sink with overflow.
- Sink features counter space.
- Water resistant exterior vanity panels.
- 2 Soft-closing drawer.
- Black cabinet handles.

#### Installation

• Floor standing installation.