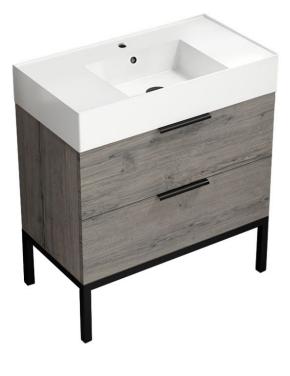

# NAMEEK'S

Derin Nameeks Derin489 Floor Standing Bathroom Vanity

#### Features

- Modern design.
- Ceramic sink with overflow.
- Sink features counter space.
- Water resistant exterior vanity panels.
- 2 Soft-closing drawer.
- Black cabinet handles.

#### Material

- White ceramic integrated sink.
- Engineered wood vanity base.
- Matte black metal legs.

#### Installation

• Floor standing installation.