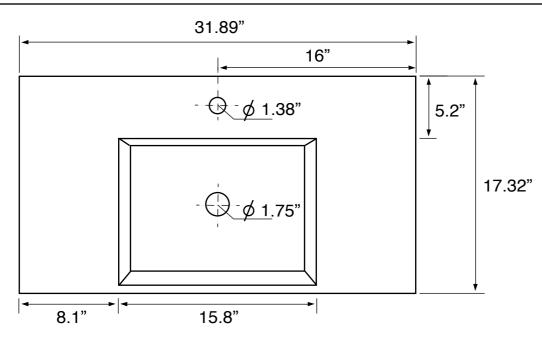

### **Technical Information**

| Bowl type:       |
|------------------|
| Installation:    |
| Bowl dimensions: |

Drain hole: Faucet hole: Hole configurations: Weight: Single Floor standing Depth: 3.6" Width: 12.2" Length: 15.8" 1.75" 1.38" 0, 1, 3 140 lbs