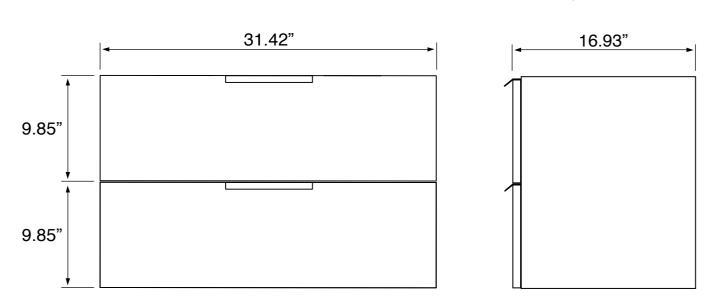

# NAMEEK'S

Derin Nameeks Derin489 Floor Standing Bathroom Vanity

#### Features

- Modern design.
- Ceramic sink with overflow.
- Sink features counter space.
- Water resistant exterior vanity panels.
- 2 Soft-closing drawer.
- Black cabinet handles.

### **Technical Information**

| Bowl type:       |
|------------------|
| Installation:    |
| Bowl dimensions: |

Drain hole: Faucet hole: Hole configurations: Weight: Single Floor standing Depth: 3.6" Width: 12.2" Length: 15.8" 1.75" 1.38" 0, 1, 3 140 lbs