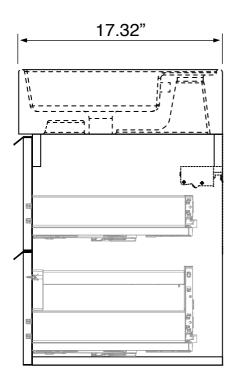

### **Technical Information**

Bowl type: Single

Installation: Wall mounted Depth: 3.54" Bowl dimensions:

Width: 12.2"

Length: 13.39"

Drain hole: 1.75" 1.38" Faucet hole: Hole configurations: 0, 1, 3 Weight: 130 lbs