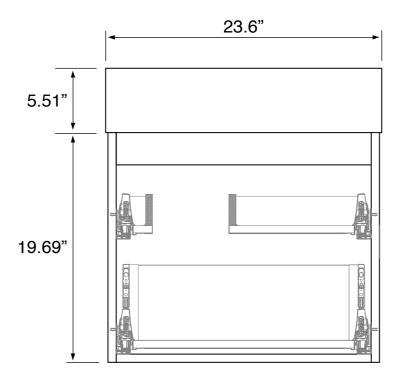

### **Technical Information**

Bowl type: Single

Installation: Wall mounted Depth: 3.54" Bowl dimensions:

Width: 12.2"

Length: 13.39"

Drain hole: 1.75" 1.38" Faucet hole: Hole configurations: 0, 1, 3 Weight: 130 lbs