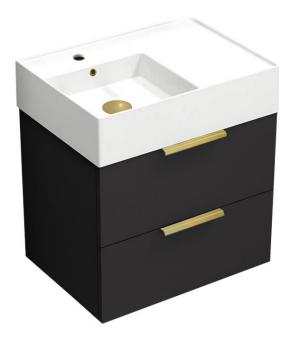

#### **Features**

- · Modern design.
- · Ceramic sink with overflow.
- Sink features counter space.
- Water resistant exterior vanity panels.
- 2 Soft-closing drawer.
- Matte gold cabinet handles.

#### **Material**

- White ceramic integrated sink.
- Engineered wood vanity base.

## **Vanity Cabinet Color/Finish Details**

Color Description

Matte Black