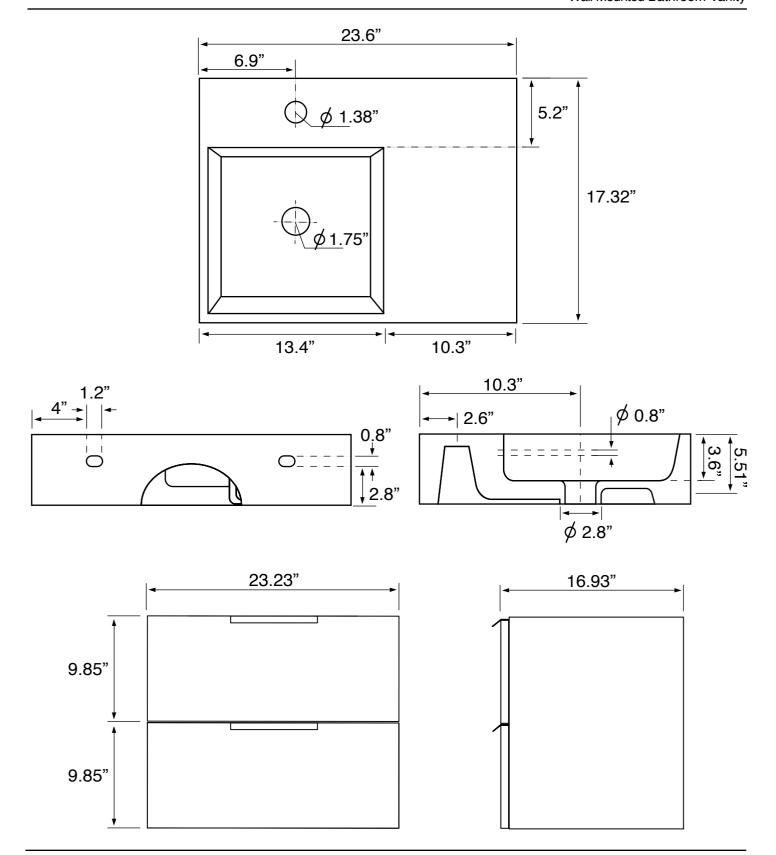

### **Technical Information**

Bowl type: Single

Installation: Wall mounted Depth: 3.54" Bowl dimensions:

Width: 12.2"

Length: 13.39"

Drain hole: 1.75" 1.38" Faucet hole: Hole configurations: 0, 1, 3 Weight: 130 lbs