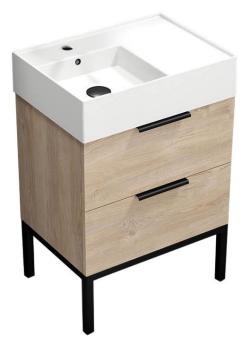

# NAMEEK'S

Derin Nameeks Derin1 Floor Standing Bathroom Vanity

#### Features

- Modern design.
- Ceramic sink with overflow.
- Sink features counter space.
- Water resistant exterior vanity panels.
- 2 Soft-closing drawer.
- Black cabinet handles.

#### **Material**

- White ceramic integrated sink.
- Engineered wood vanity base.
- Matte black metal legs.

#### Installation

• Floor standing installation.