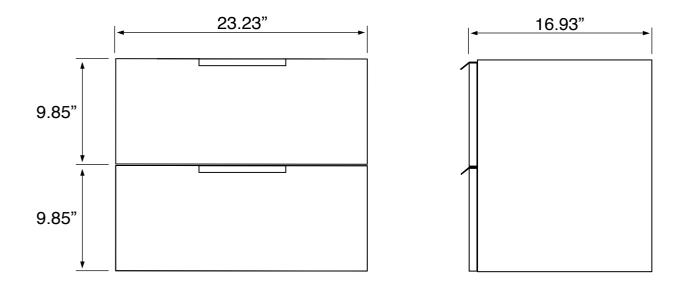

## **Technical Information**

Bowl type: Installation: Bowl dimensions: Drain hole: Faucet hole: Hole configurations: Weight: Single Floor standing Depth: 3.54" Width: 12.2" Length: 13.39" 1.75" 1.38" 0, 1, 3 140 lbs