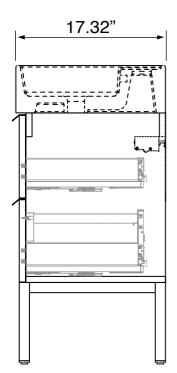

## **Technical Information**

Bowl type: Installation: Bowl dimensions: Drain hole: Faucet hole: Hole configurations: Weight: Single Floor standing Depth: 3.54" Width: 12.2" Length: 13.39" 1.75" 1.38" 0, 1, 3 140 lbs