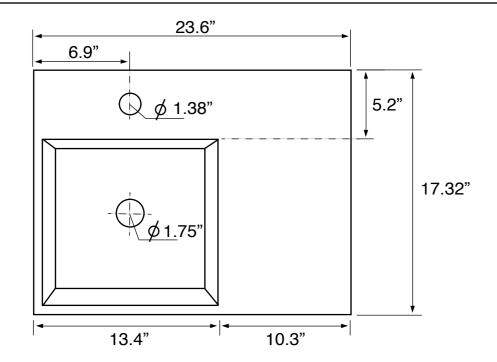

## **Technical Information**

Bowl type: Installation: Bowl dimensions: Drain hole: Faucet hole: Hole configurations: Weight: Single Floor standing Depth: 3.54" Width: 12.2" Length: 13.39" 1.75" 1.38" 0, 1, 3 140 lbs