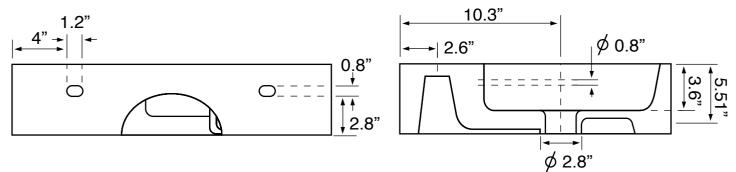

## **Technical Information**

Bowl type: Installation: Bowl dimensions: Drain hole: Faucet hole: Hole configurations: Weight: Single Floor standing Depth: 3.54" Width: 12.2" Length: 13.39" 1.75" 1.38" 0, 1, 3 140 lbs