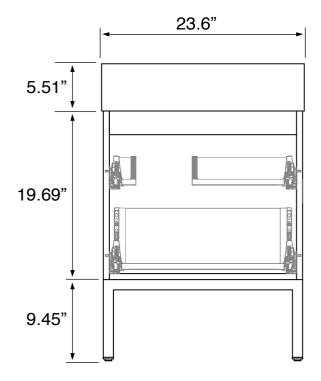

## **Technical Information**

Bowl type: Installation: Bowl dimensions: Drain hole: Faucet hole: Hole configurations: Weight: Single Floor standing Depth: 3.54" Width: 12.2" Length: 13.39" 1.75" 1.38" 0, 1, 3 140 lbs