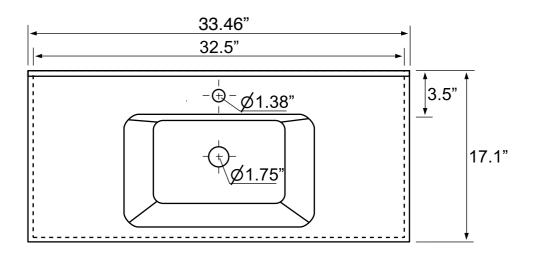

### **Technical Information**

Bowl type: Single Installation: Wall mounted Bowl dimensions: Depth: 4.5"

Width: 11.5" Length: 20"

Drain hole: 1.75"
Faucet hole: 1.38"
Hole configurations: 1, 3
Weight: 150 lbs