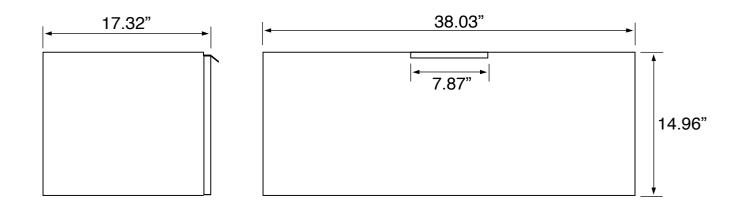

### **Technical Information**

Bowl type: Single Installation: Wall mounted Bowl dimensions: Depth: 4.5"

Width: 11.5" Length: 20"

Drain hole: 1.75"
Faucet hole: 1.38"
Hole configurations: 1, 3
Weight: 150 lbs