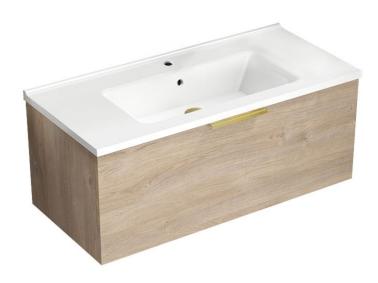

### **Features**

- Modern design.
- · Ceramic sink with overflow.
- Sink features counter space.
- Water resistant exterior vanity panels.
- Soft-closing drawer.
- Matte gold cabinet handles.

### **Material**

- White ceramic integrated sink.
- Engineered wood vanity base.

## **Vanity Cabinet Color/Finish Details**

Color Description

Brown Oak