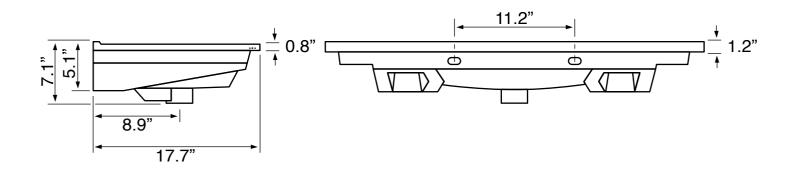

### **Technical Information**

Bowl type: Single Installation: Wall mounted Bowl dimensions: Depth: 4.5"

Width: 11.5" Length: 20"

Drain hole: 1.75"
Faucet hole: 1.38"
Hole configurations: 1, 3
Weight: 150 lbs