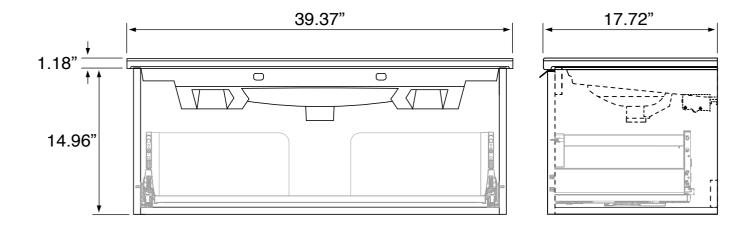

### **Technical Information**

Bowl type: Single Installation: Wall mounted Bowl dimensions: Depth: 4.5"

Width: 11.5" Length: 20"

Drain hole: 1.75"
Faucet hole: 1.38"
Hole configurations: 1, 3
Weight: 150 lbs