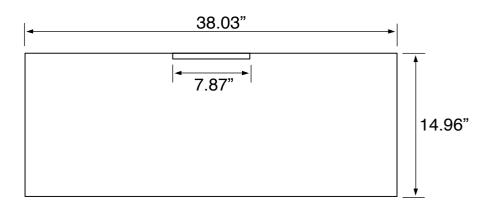

### **Technical Information**

Bowl type: Single Installation: Floor standing Bowl dimensions: Depth: 4.5"

Width: 11.5" Length: 20"

Drain hole: 1.75"
Faucet hole: 1.38"
Hole configurations: 1, 3
Weight: 160 lbs