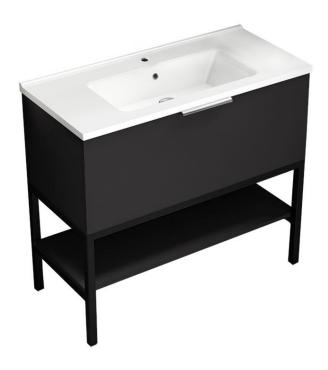

#### **Features**

- Modern design.
- · Ceramic sink with overflow.
- Sink features counter space.
- Water resistant exterior vanity panels.
- Soft-closing drawer.
- Lower storage shelf.
- Chrome cabinet handles.

#### **Material**

- White ceramic integrated sink.
- Engineered wood vanity base.
- · Engineered wood lower shelf.
- Matte black metal legs.

### Installation

Floor standing installation.

## **Vanity Cabinet Color/Finish Details**

Color Description

Matte Black