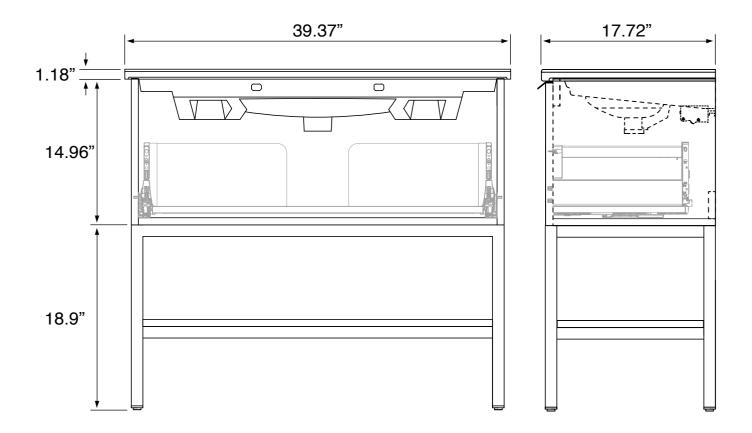

#### **Features**

- Modern design.
- · Ceramic sink with overflow.
- Sink features counter space.
- Water resistant exterior vanity panels.
- Soft-closing drawer.
- Lower storage shelf.
- Chrome cabinet handles.

#### **Material**

- White ceramic integrated sink.
- Engineered wood vanity base.
- · Engineered wood lower shelf.
- Matte black metal legs.

### Installation

Floor standing installation.

### **Configurations**

- · Single hole.
- Three hole (special order).

### **Technical Information**

Bowl type: Single Installation: Floor standing Bowl dimensions: Depth: 4.5"

Width: 11.5" Length: 20"

Drain hole: 1.75"
Faucet hole: 1.38"
Hole configurations: 1, 3
Weight: 160 lbs