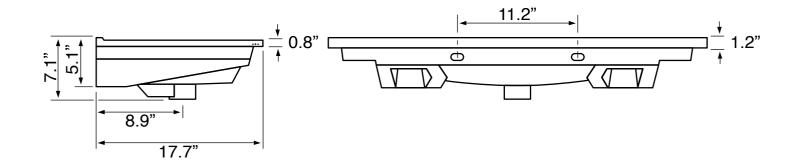

### **Technical Information**

Bowl type: Single Installation: Floor standing Bowl dimensions: Depth: 4.5"

Width: 11.5" Length: 20"

Drain hole: 1.75"
Faucet hole: 1.38"
Hole configurations: 1, 3
Weight: 160 lbs