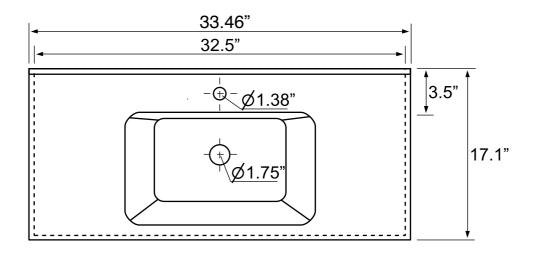

### **Technical Information**

Bowl type: Single Installation: Floor standing Bowl dimensions: Depth: 4.5"

Width: 11.5" Length: 20"

Drain hole: 1.75"
Faucet hole: 1.38"
Hole configurations: 1, 3
Weight: 160 lbs