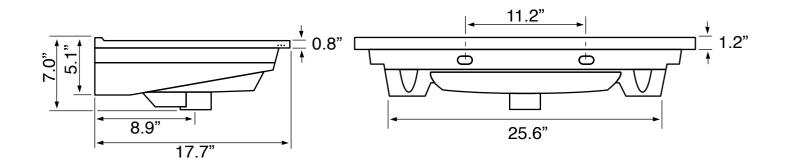

### **Technical Information**

| Bowl type:       |
|------------------|
| Installation:    |
| Bowl dimensions: |
|                  |
|                  |

Drain hole: Faucet hole: Hole configurations: Weight: Single Wall mounted Depth: 4.5" Width: 11.5" Length: 19.5" 1.75" 1.38" 1, 3 130 lbs