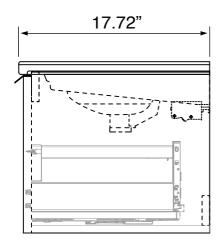

#### Bodrum Nameeks BODRUM35 Wall Mounted Bathroom Vanity

### **Technical Information**

| Bowl type:       |
|------------------|
| Installation:    |
| Bowl dimensions: |
|                  |
|                  |

Drain hole: Faucet hole: Hole configurations: Weight: Single Wall mounted Depth: 4.5" Width: 11.5" Length: 19.5" 1.75" 1.38" 1, 3 130 lbs