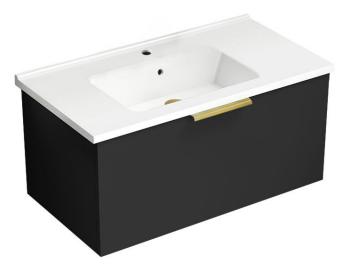

# NAMEEK'S

## Features

- Modern design.
- Ceramic sink with overflow.
- Sink features counter space.
- Water resistant exterior vanity panels.
- Soft-closing drawer.
- Matte gold cabinet handles.

### Material

- White ceramic integrated sink.
- Engineered wood vanity base.

## Installation

• Wall mounted installation.

# Configurations

- Single hole.
- Three hole (special order).

#### Bodrum Nameeks BODRUM35 Wall Mounted Bathroom Vanity