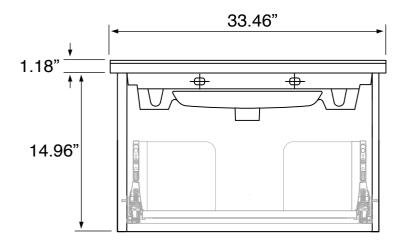

#### Bodrum Nameeks BODRUM35 Wall Mounted Bathroom Vanity

### **Technical Information**

| Bowl type:       |
|------------------|
| Installation:    |
| Bowl dimensions: |
|                  |
|                  |

Drain hole: Faucet hole: Hole configurations: Weight: Single Wall mounted Depth: 4.5" Width: 11.5" Length: 19.5" 1.75" 1.38" 1, 3 130 lbs