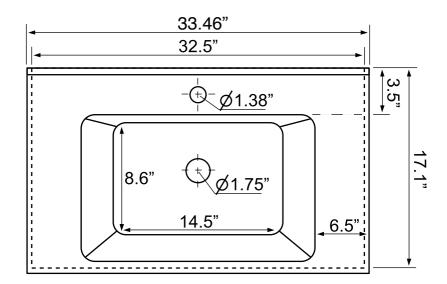

### **Technical Information**

| Bowl type:       |
|------------------|
| Installation:    |
| Bowl dimensions: |
|                  |
|                  |

Drain hole: Faucet hole: Hole configurations: Weight: Single Wall mounted Depth: 4.5" Width: 11.5" Length: 19.5" 1.75" 1.38" 1, 3 130 lbs