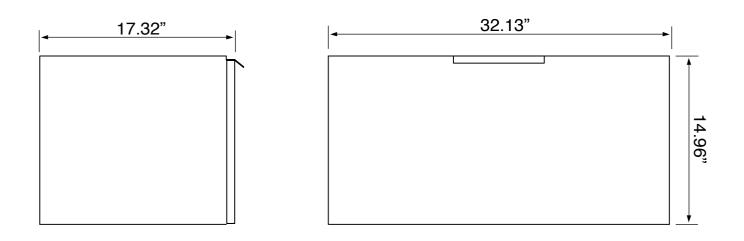

### **Technical Information**

| Bowl type:       |
|------------------|
| Installation:    |
| Bowl dimensions: |
|                  |
|                  |

Drain hole: Faucet hole: Hole configurations: Weight: Single Wall mounted Depth: 4.5" Width: 11.5" Length: 19.5" 1.75" 1.38" 1, 3 130 lbs