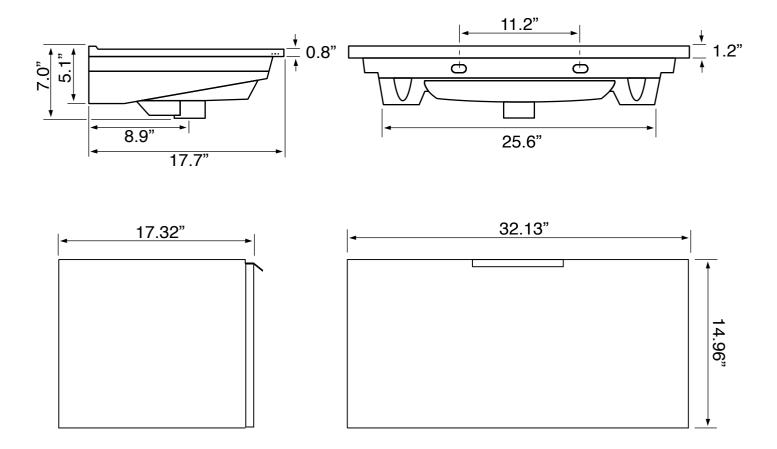

### **Technical Information**

Bowl type: Single Installation: Floor standing Depth: 4.5" Bowl dimensions:

Width: 11.5"

Length: 19.5"

Drain hole: 1.75" 1.38" Faucet hole: Hole configurations: 1, 3 Weight: 140 lbs