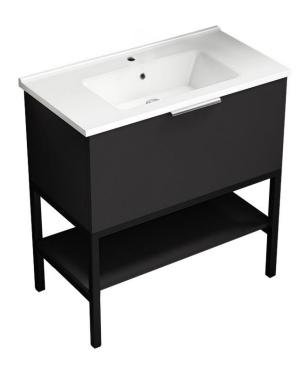

#### **Features**

- Modern design.
- · Ceramic sink with overflow.
- Sink features counter space.
- Water resistant exterior vanity panels.
- Soft-closing drawer.
- · Lower storage shelf.
- Chrome cabinet handles.

#### **Material**

- White ceramic integrated sink.
- Engineered wood vanity base.
- · Engineered wood lower shelf.
- Matte black metal legs.

### Installation

Floor standing installation.

# **NAMEEK'S**

Floor Standing Bathroom Vanity