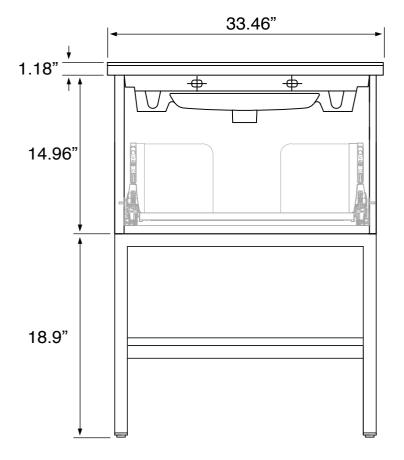

### **Technical Information**

Bowl type: Single Installation: Floor standing Depth: 4.5" Bowl dimensions:

Width: 11.5"

Length: 19.5"

Drain hole: 1.75" 1.38" Faucet hole: Hole configurations: 1, 3 Weight: 140 lbs