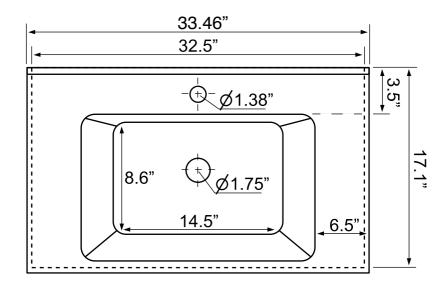

### **Technical Information**

Bowl type: Single Installation: Floor standing Depth: 4.5" Bowl dimensions:

Width: 11.5"

Length: 19.5"

Drain hole: 1.75" 1.38" Faucet hole: Hole configurations: 1, 3 Weight: 140 lbs