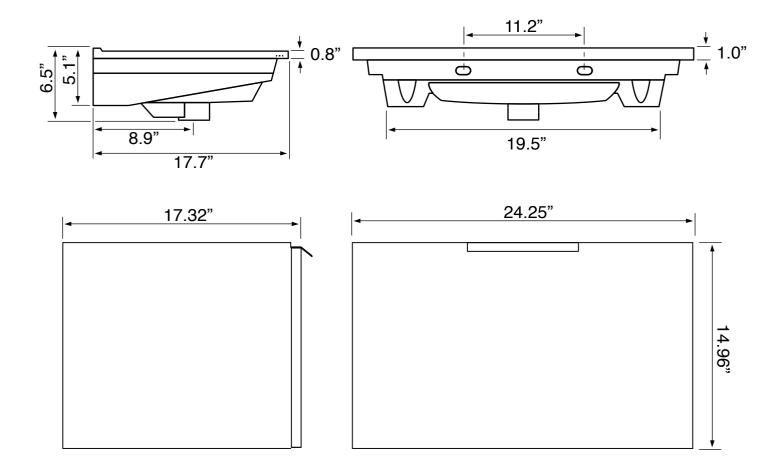

### **Technical Information**

Bowl type: Single Installation: Wall mounted Bowl dimensions: Depth: 4.25"

Width: 11.5" Length: 16.5"

Drain hole: 1.75"
Faucet hole: 1.38"
Hole configurations: 1, 3
Weight: 105 lbs