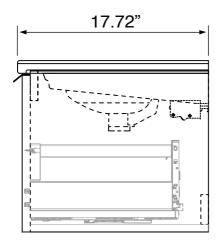

### **Technical Information**

Bowl type: Single Installation: Wall mounted Bowl dimensions: Depth: 4.25"

Width: 11.5" Length: 16.5"

Drain hole: 1.75"
Faucet hole: 1.38"
Hole configurations: 1, 3
Weight: 105 lbs