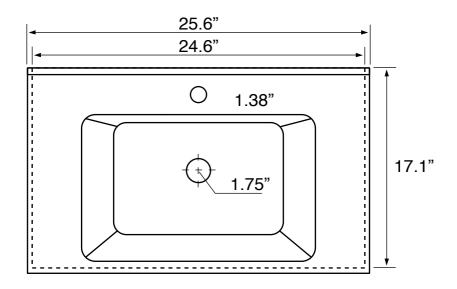

### **Technical Information**

Bowl type: Single Installation: Wall mounted Bowl dimensions: Depth: 4.25"

Width: 11.5" Length: 16.5"

Drain hole: 1.75"
Faucet hole: 1.38"
Hole configurations: 1, 3
Weight: 105 lbs