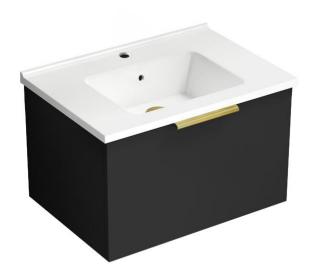

### **Features**

- Modern design.
- · Ceramic sink with overflow.
- Water resistant exterior vanity panels.
- Soft-closing drawer.
- Matte gold cabinet handles.

#### **Material**

- White ceramic integrated sink.
- Engineered wood vanity base.

#### Installation

Wall mounted installation.

## **Vanity Cabinet Color/Finish Details**

Color Description

Matte Black