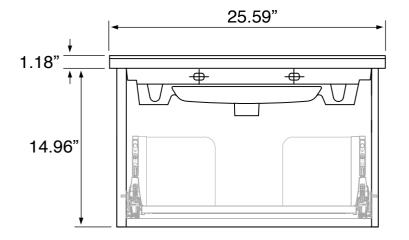

### **Technical Information**

Bowl type: Single Installation: Wall mounted Bowl dimensions: Depth: 4.25"

Width: 11.5" Length: 16.5"

Drain hole: 1.75"
Faucet hole: 1.38"
Hole configurations: 1, 3
Weight: 105 lbs