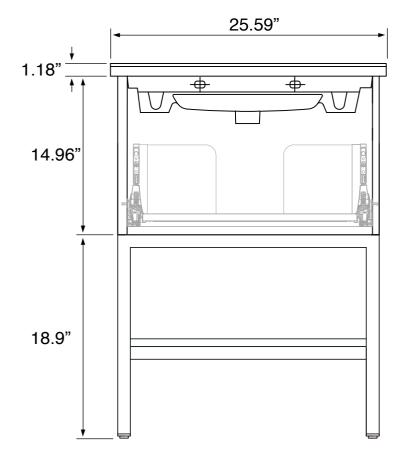

### **Technical Information**

Bowl type: Single Installation: Floor standing Depth: 4.25" Bowl dimensions:

Width: 11.5"

Length: 16.5"

Drain hole: 1.75" 1.38" Faucet hole: Hole configurations: 1, 3 Weight: 115 lbs