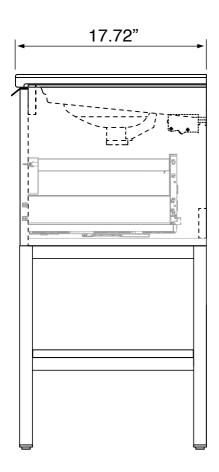

# NAMEEK'S

Floor Standing Bathroom Vanity

### **Technical Information**

Bowl type: Single Installation: Floor standing Depth: 4.25" Bowl dimensions:

Width: 11.5"

Length: 16.5"

Drain hole: 1.75" 1.38" Faucet hole: Hole configurations: 1, 3 Weight: 115 lbs