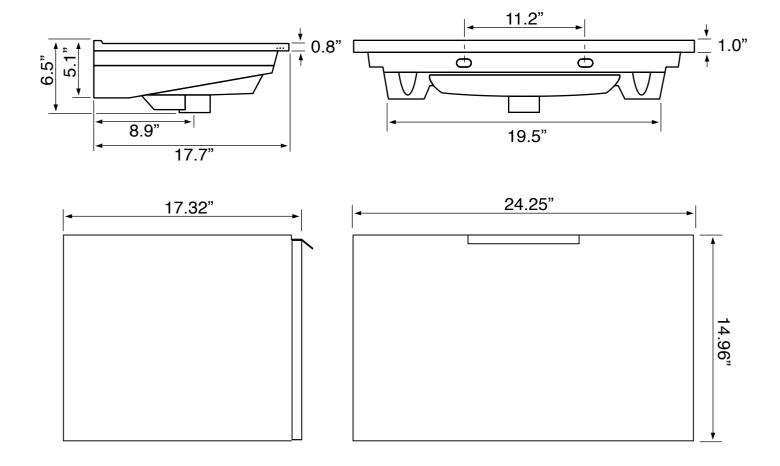

### **Technical Information**

Bowl type: Single Installation: Floor standing Depth: 4.25" Bowl dimensions:

Width: 11.5"

Length: 16.5"

Drain hole: 1.75" 1.38" Faucet hole: Hole configurations: 1, 3 Weight: 115 lbs