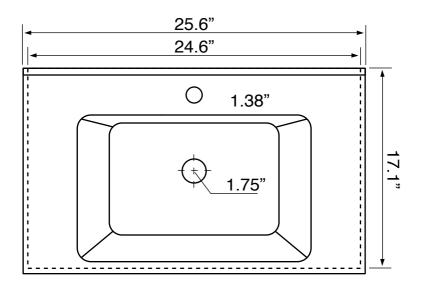

### **Technical Information**

Bowl type: Single Installation: Floor standing Depth: 4.25" Bowl dimensions:

Width: 11.5"

Length: 16.5"

Drain hole: 1.75" 1.38" Faucet hole: Hole configurations: 1, 3 Weight: 115 lbs