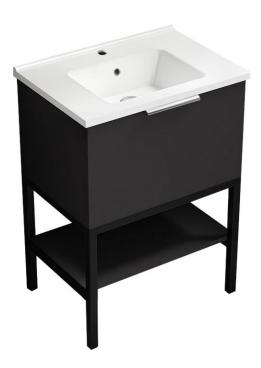

# NAMEEK'S

#### **Features**

- · Modern design.
- · Ceramic sink with overflow.
- Water resistant exterior vanity panels.
- Soft-closing drawer.
- Lower storage shelf.
- · Chrome cabinet handles.

#### **Material**

- White ceramic integrated sink.
- Engineered wood vanity base.
- Engineered wood lower shelf.
- Matte black metal legs.

#### Installation

Floor standing installation.

## **Vanity Cabinet Color/Finish Details**

Color Description

Matte Black

Floor Standing Bathroom Vanity

# NAMEEK'S

Floor Standing Bathroom Vanity