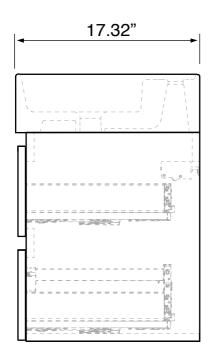

### **Technical Information**

Bowl type: Single Wall mounted Bowl dimensions: Depth: 3.54"

Width: 12.2"

Length: 19.49"

Drain hole: 1.75"
Faucet hole: 1.38"
Hole configurations: 1, 3
Weight: 150 lbs