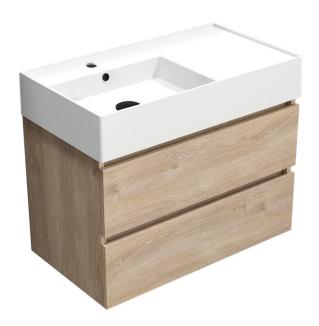

## **NAMEEK'S**

### **Features**

- Modern design.
- · Ceramic sink with overflow.
- Sink features counter space.
- Water resistant exterior panels.
- 2 Soft-closing drawers.

### **Material**

- White ceramic integrated sink.
- Engineered wood vanity base.

### Installation

Wall mounted installation.

## **Vanity Cabinet Color/Finish Details**

Color Description

Brown Oak