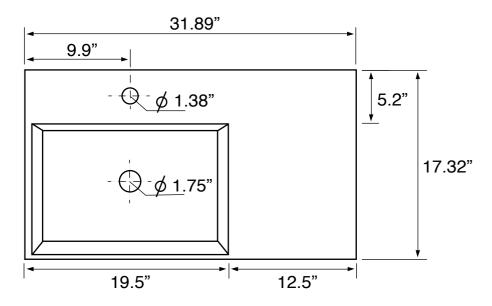

### **Technical Information**

Bowl type: Single Wall mounted Bowl dimensions: Depth: 3.54"

Width: 12.2"

Length: 19.49"

Drain hole: 1.75"
Faucet hole: 1.38"
Hole configurations: 1, 3
Weight: 150 lbs