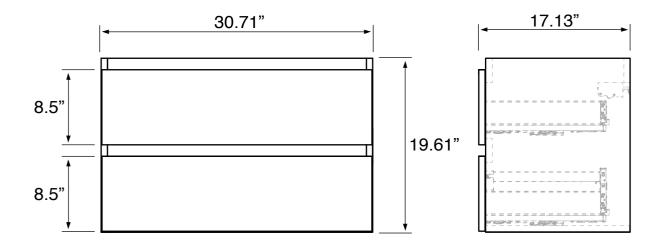

### **Technical Information**

Bowl type: Single Wall mounted Bowl dimensions: Depth: 3.54"

Width: 12.2"

Length: 19.49"

Drain hole: 1.75"
Faucet hole: 1.38"
Hole configurations: 1, 3
Weight: 150 lbs