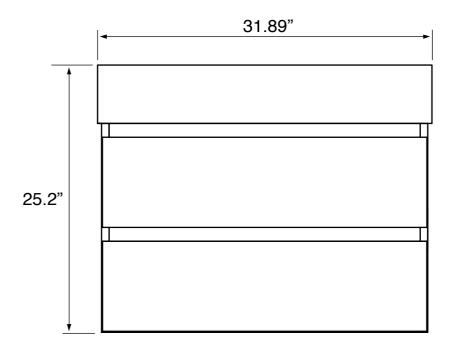

### **Technical Information**

Bowl type: Single Wall mounted Bowl dimensions: Depth: 3.54"

Width: 12.2"

Length: 19.49"

Drain hole: 1.75"
Faucet hole: 1.38"
Hole configurations: 1, 3
Weight: 150 lbs