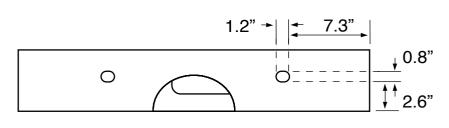

### **Technical Information**

Bowl type: Single Wall mounted Bowl dimensions: Depth: 3.54"

Width: 12.2"

Length: 19.49"

Drain hole: 1.75"
Faucet hole: 1.38"
Hole configurations: 1, 3
Weight: 150 lbs