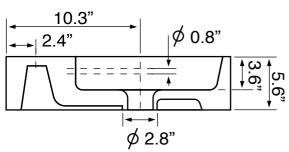

### **Technical Information**

Bowl type: Single Wall mounted Bowl dimensions: Depth: 3.54"

Width: 12.2"

Length: 19.49"

Drain hole: 1.75"
Faucet hole: 1.38"
Hole configurations: 1, 3
Weight: 150 lbs