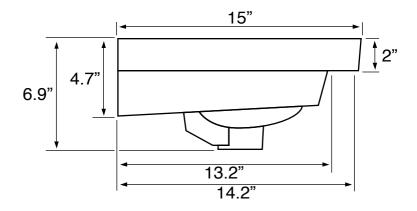

## **Technical Information**

Bowl type: Single

Installation: Wall mounted

Drop in

Bowl dimensions: Depth: 4.7"

Length: 16.5"

Width: 9.1"

Drain hole: 1.75" 1.38" Faucet hole: Hole configurations: 1

Weight: 24 lbs