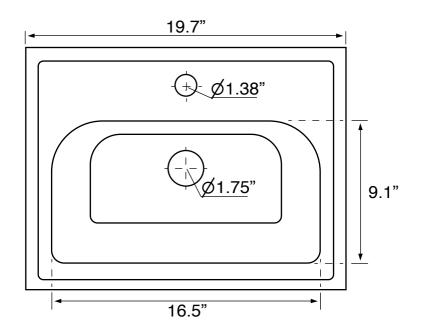

## **Technical Information**

Bowl type: Single

Installation: Wall mounted

Drop in

Bowl dimensions: Depth: 4.7"

Length: 16.5"

Width: 9.1"

Drain hole: 1.75" 1.38" Faucet hole: Hole configurations: 1